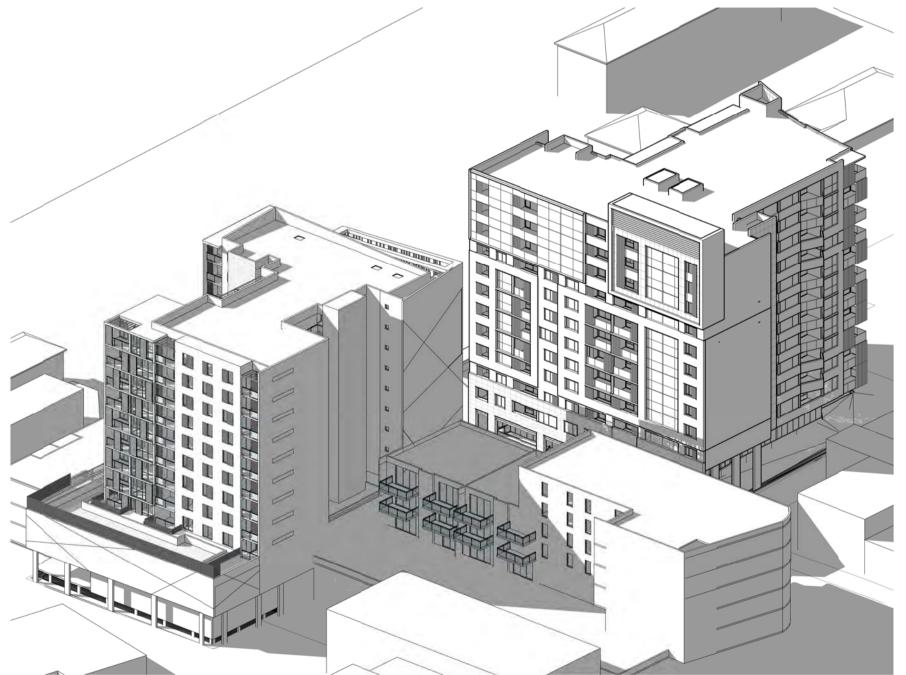

DRAWING No.

3D View - Height Study

COPYRIGHT: INFORMATION ON THIS DRAWING IS THE COPYRIGHT OF ZHINAR ARCHITECTS. COPYING OR USING THIS DRAWING IN WHOLE OR PART WITHOUT WRITTEN PERMISSION INFRINGES COPYRIGHT. ALL ART / GRAPHIC REPRESENTATIONS ARE INDICATIVE ONLY

DEVELOPMENT APPLICATION

PRELIMINARY

Height Study

Designe Author OCT 2014 L.G.A: AUBURN COUNCIL

zhinar ZHINAR ARCHITECTS A1 SHEET Zhinar Architects Pty Ltd ABN 28 495 869 790 SUITE 1,LEVEL 2 / 2 ROWE STREET, EASTWOOD 2122 TEL:(02)8893 8888 FAX:(02)8893 8833 WEB:www.zhinar.com.au

| Proposed Mixed-Use Development

5-7 NORTHUMBERLAND RD AUBURN, NSW 2144

GENERAL NOTES
Figured dimensions shall be taken in preference to scaling. Drawing to be read in conjunction with information on first page. Check all dimensions and levels on site before commencing work or ordering materials. All existing ground lines & trees location are approximate, therefore to be verified on-site by the builder. Any discrepancies to be verified back to Zhinar Architects before proceeding. All workmanship and materials shall comply with all relevant codes, ordinances, Australian Standards and manufactures instructions. Unless noted 'Issued for construction' drawing not to be used for construction.