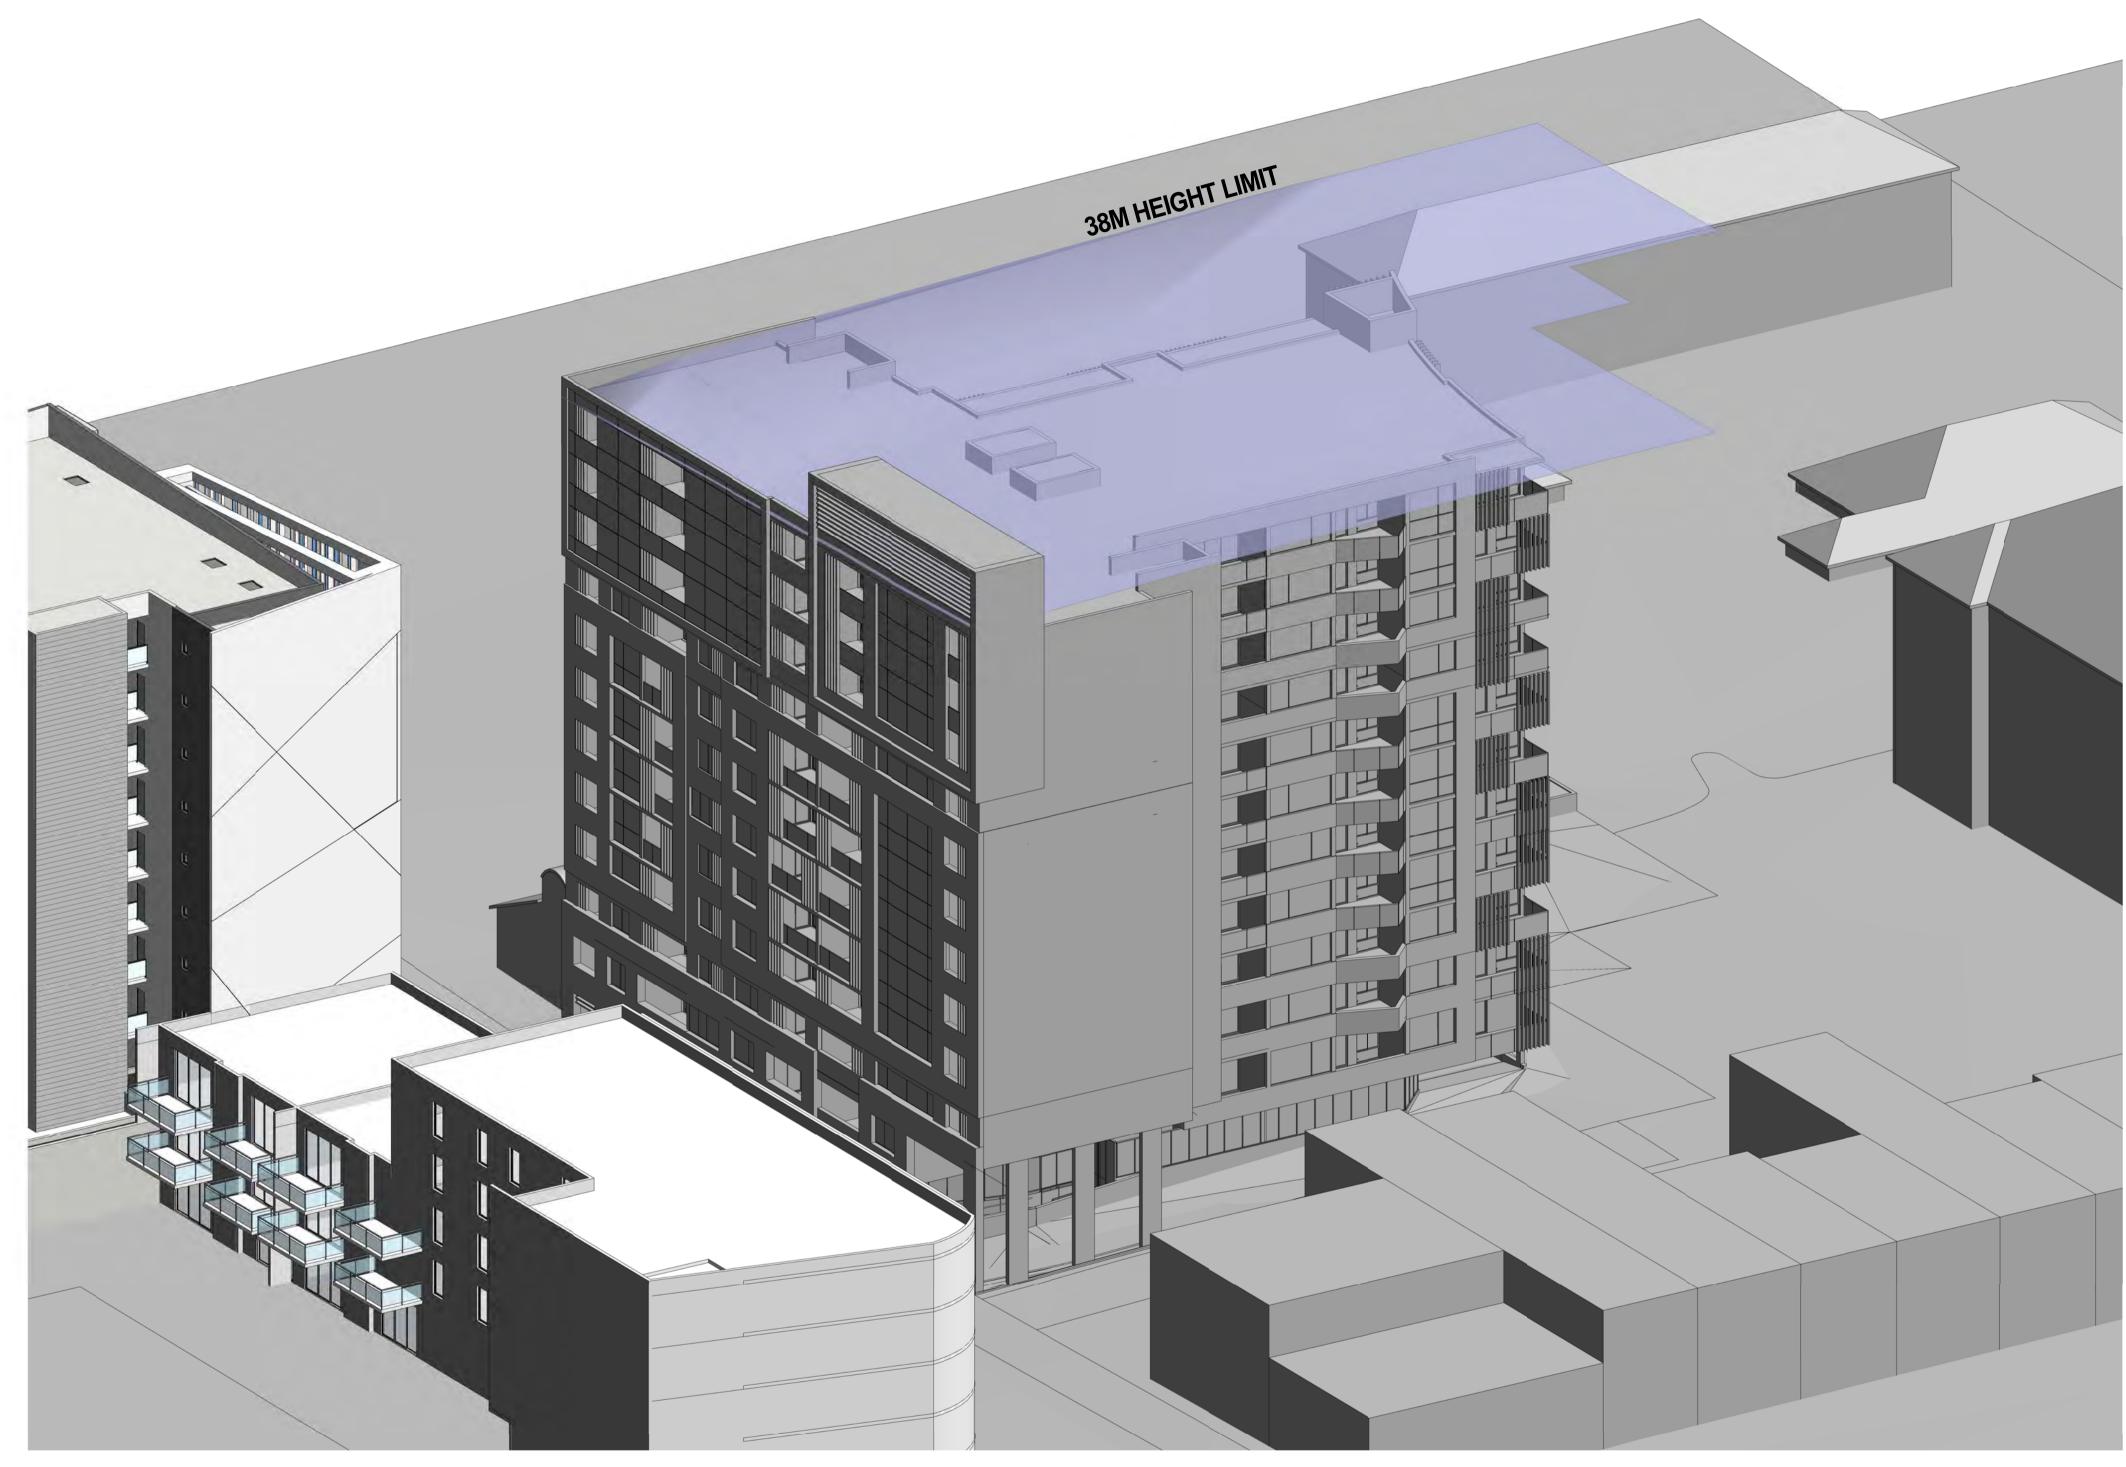

DRAWING No.

3D View - Height Study

COPYRIGHT: INFORMATION ON THIS DRAWING IS THE COPYRIGHT OF ZHINAR ARCHITECTS. COPYING OR USING THIS DRAWING IN WHOLE OR PART WITHOUT WRITTEN PERMISSION INFRINGES COPYRIGHT. ALL ART / GRAPHIC REPRESENTATIONS ARE INDICATIVE ONLY

DEVELOPMENT APPLICATION

PRELIMINARY

Height Study

Designe Author OCT 2014 L.G.A: AUBURN COUNCIL

zhinar ZHINAR ARCHITECTS A1 SHEET Zhinar Architects Pty Ltd ABN 28 495 869 790 SUITE 1,LEVEL 2 / 2 ROWE STREET, EASTWOOD 2122 TEL:(02)8893 8888 FAX:(02)8893 8833 WEB:www.zhinar.com.au

| Proposed Mixed-Use Development

5-7 NORTHUMBERLAND RD AUBURN, NSW 2144

GENERAL NOTES
Figured dimensions shall be taken in preference to scaling. Drawing to be read in conjunction with information on first page. Check all dimensions and levels on site before commencing work or ordering materials. All existing ground lines & trees location are approximate, therefore to be verified on-site by the builder. Any discrepancies to be verified back to Zhinar Architects before proceeding. All workmanship and materials shall comply with all relevant codes, ordinances, Australian Standards and manufactures instructions. Unless noted 'Issued for construction' drawing not to be used for construction.