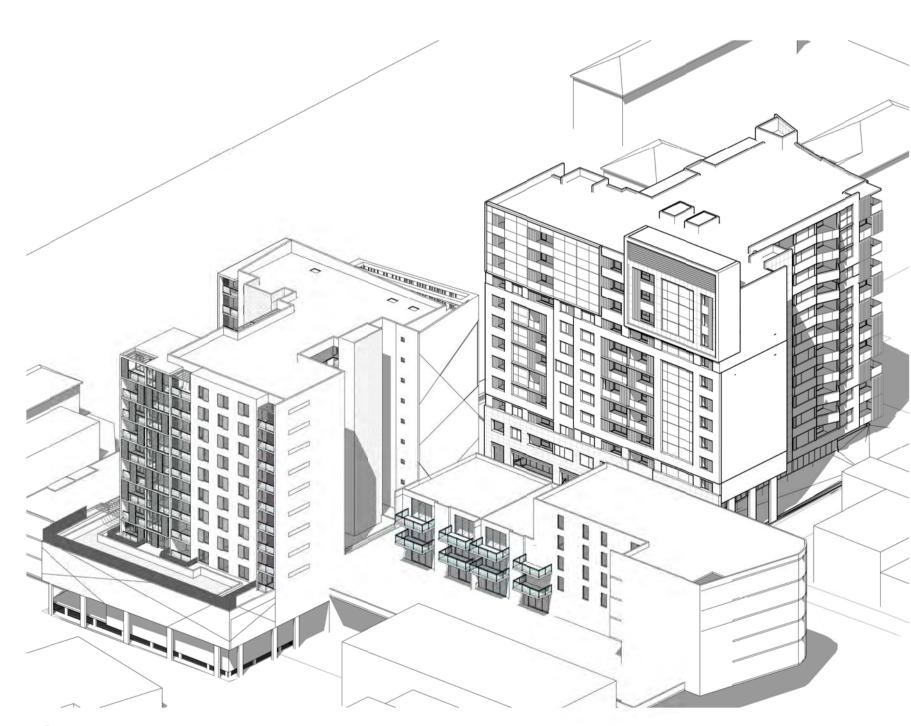

| Proposed Mixed-Use Development

5-7 NORTHUMBERLAND RD AUBURN, NSW 2144

3pm Dec 22

Shadows - 22 Dec - 3pm

| В       | RESPONSE TO COUNCIL LETTER | 18/05/2015         | JA,AH                    | RKK           |
|---------|----------------------------|--------------------|--------------------------|---------------|
| Α       | ISSUED FOR DA SUBMISSION   | 9/12/2014          | JA, AH                   | RKK           |
| ISSUE   | AMENDMENT                  | DATE               | DRAWN                    | CHECK         |
| 26/05/2 | 2015 2:05:02 PM            | Drawing is NOT VAI | _ID or issued for use, u | nless checked |