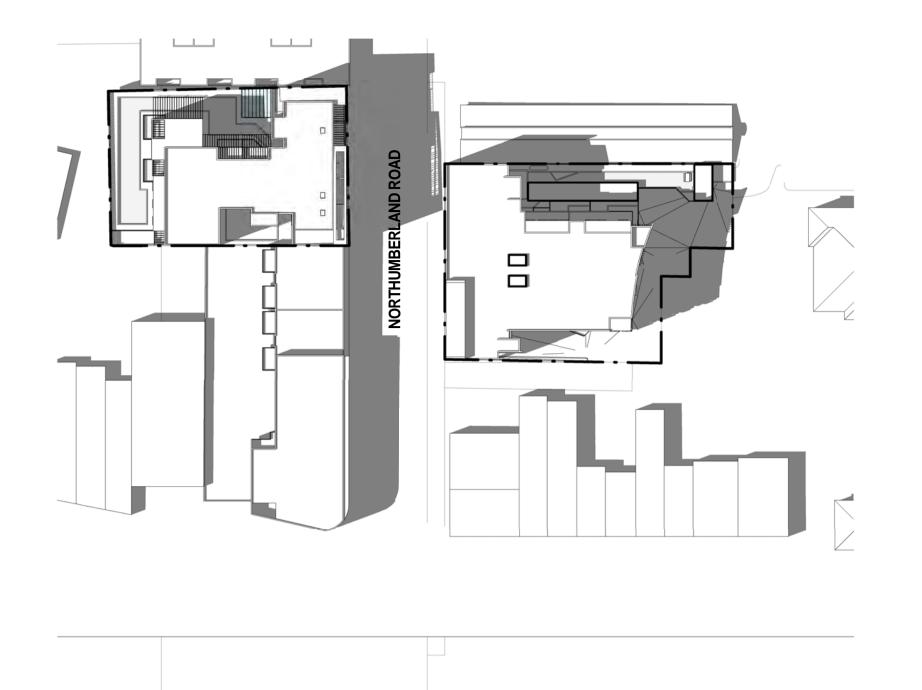

| Proposed Mixed-Use Development

5-7 NORTHUMBERLAND RD AUBURN, NSW 2144

2pm Dec 22

Shadows - 22 Dec - 1pm

1pm Dec 22

Shadows - 22 Dec - 2pm

|        |                            | 1                  |                          | 1              |
|--------|----------------------------|--------------------|--------------------------|----------------|
|        |                            |                    |                          |                |
|        |                            |                    |                          |                |
|        |                            |                    |                          |                |
|        |                            |                    |                          |                |
|        |                            |                    |                          |                |
| В      | RESPONSE TO COUNCIL LETTER | 18/05/2015         | JA,AH                    | RKK            |
| Α      | ISSUED FOR DA SUBMISSION   | 9/12/2014          | JA, AH                   | RKK            |
| ISSUE  | AMENDMENT                  | DATE               | DRAWN                    | CHECK          |
|        |                            |                    |                          |                |
| 26/05/ | 2015 2:03:57 PM            | Drawing is NOT VAI | LID or issued for use, u | iniess checked |