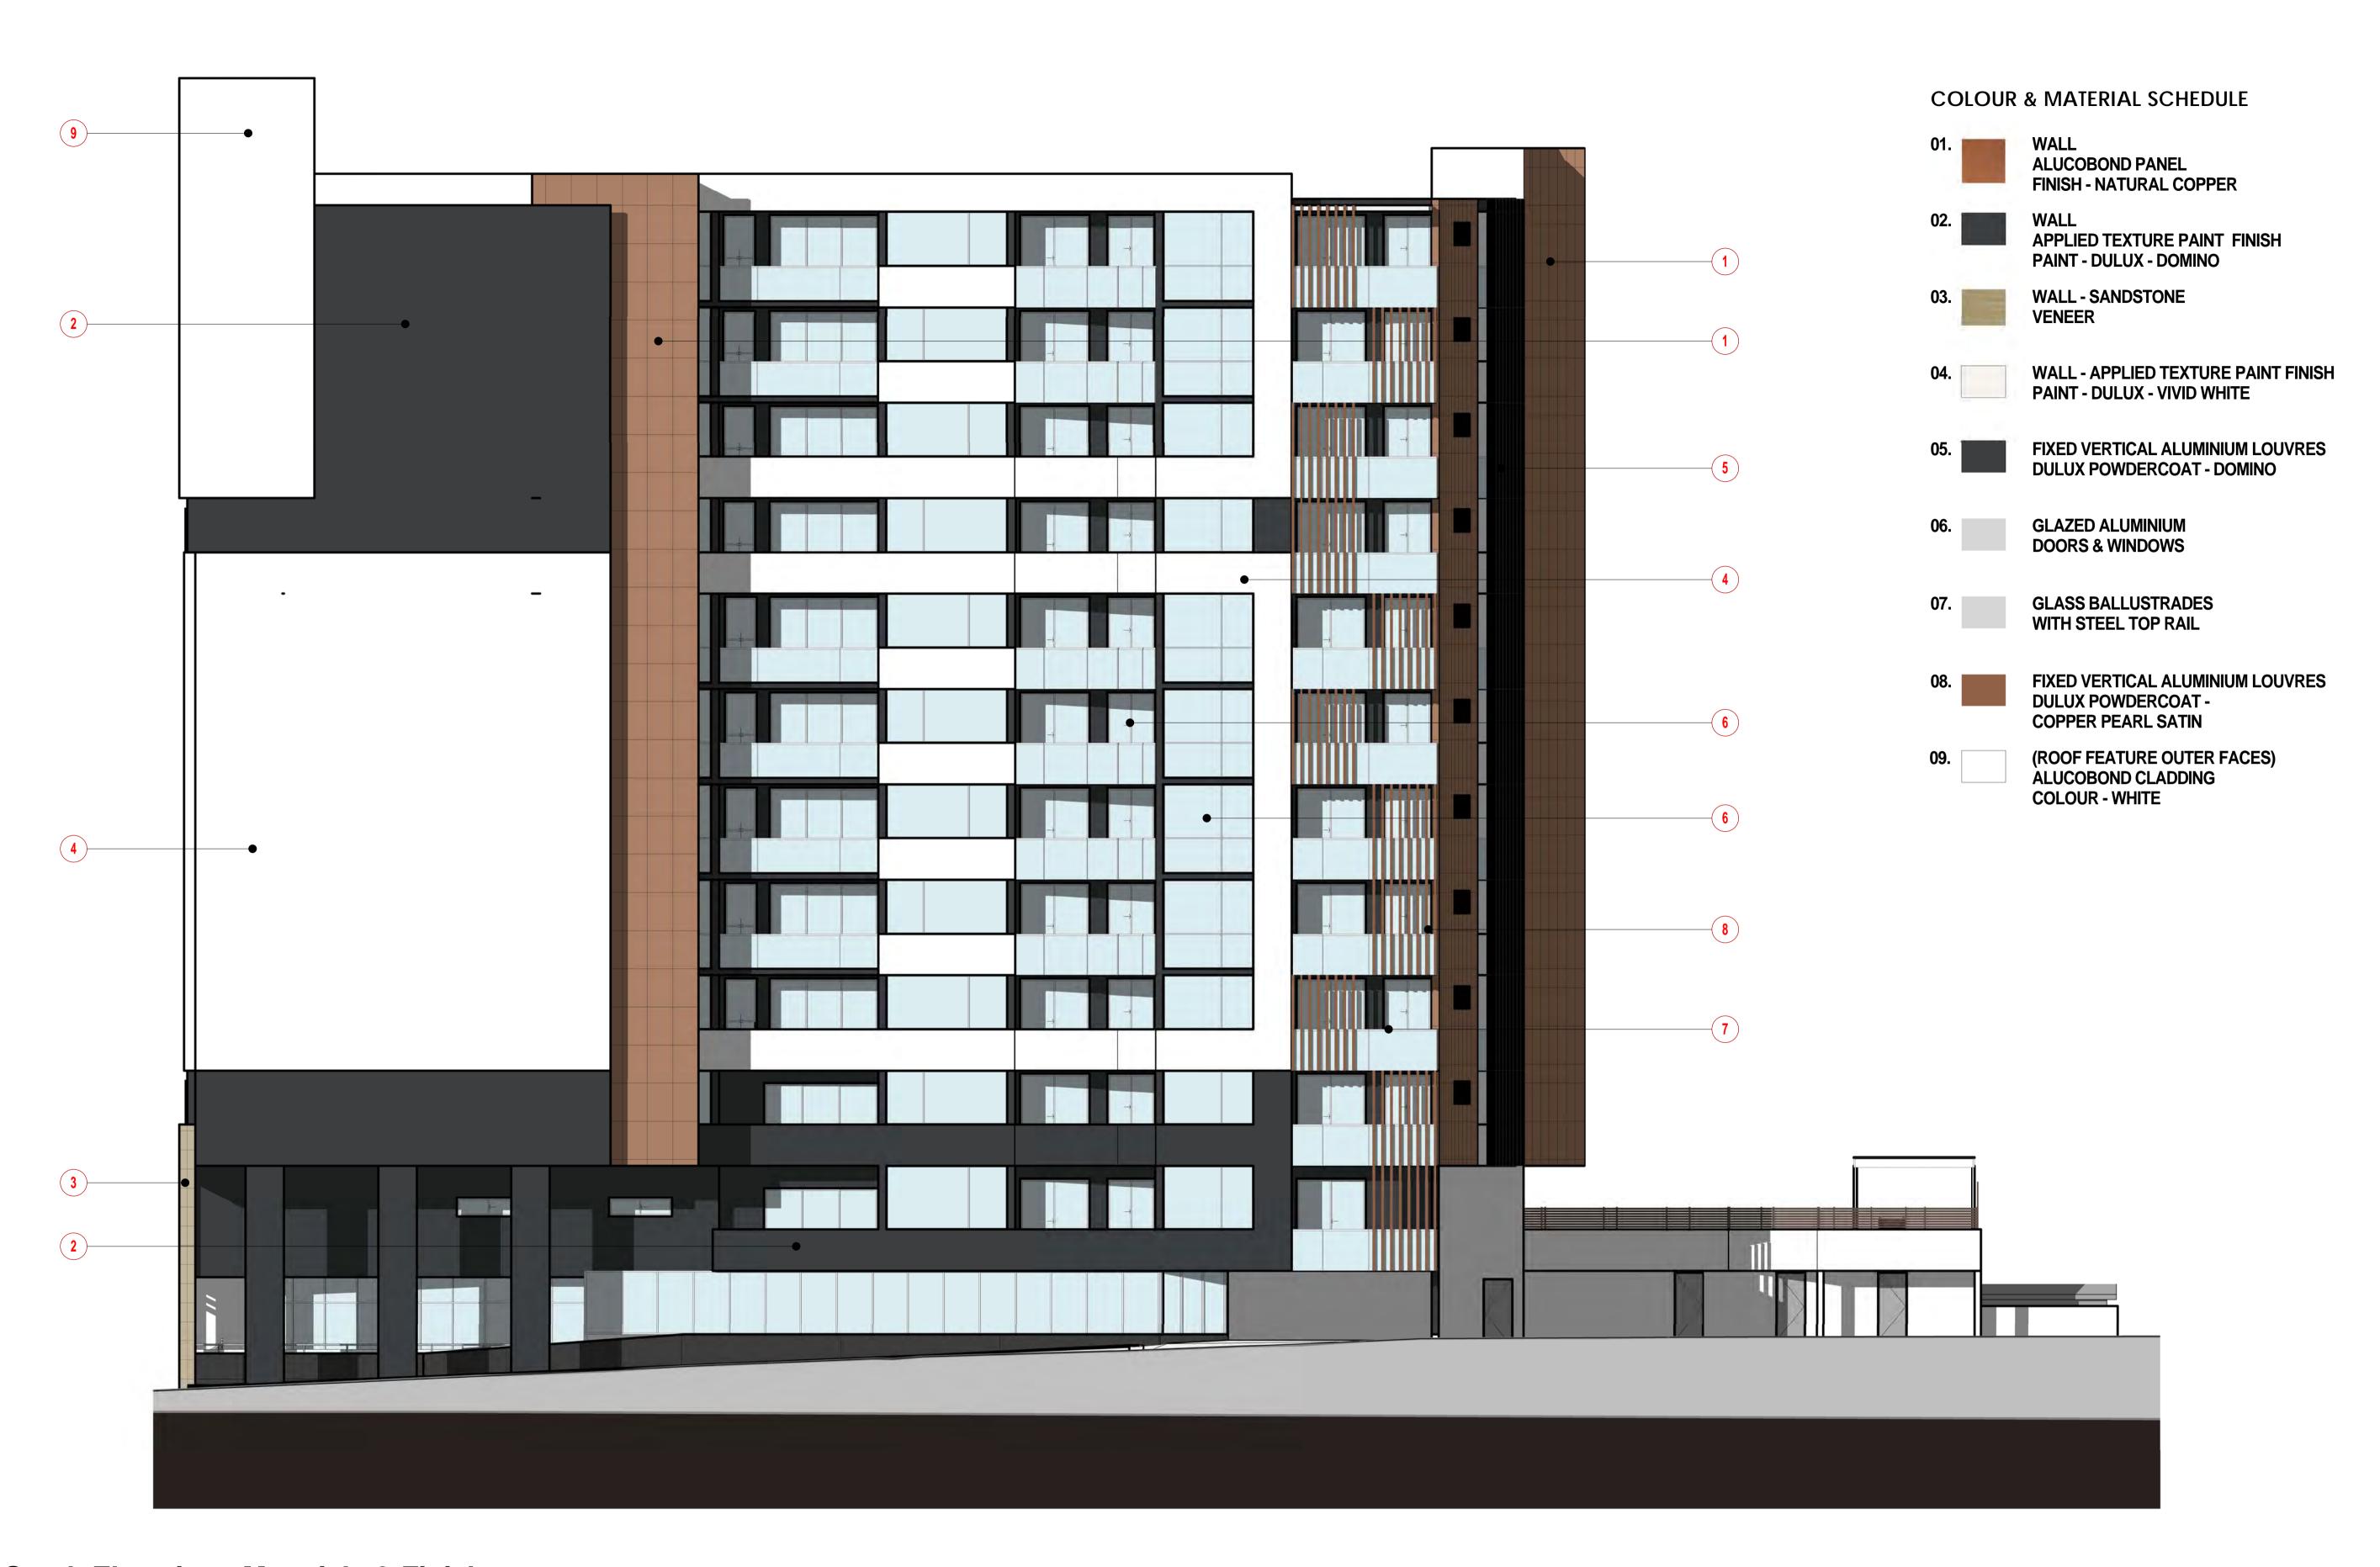

| Proposed Mixed-Use Development

5-7 NORTHUMBERLAND RD AUBURN, NSW 2144

- 1:100 @ A1 sheet
- 1:300 @ A3 sheet

| В       | RESPONSE TO COUNCIL LETTER | 18/05/2015        | JA,AH                  | RKK           |
|---------|----------------------------|-------------------|------------------------|---------------|
| Α       | ISSUED FOR DA SUBMISSION   | 9/12/2014         | JA, AH                 | RKK           |
| ISSUE   | AMENDMENT                  | DATE              | DRAWN                  | CHECK         |
| 3/06/20 | 115 9·29·52 AM             | Drawing is NOT VA | ID or issued for use u | nless checked |

Figured dimensions shall be taken in preference to scaling. Drawing to be read in conjunction with information on first page. Check all dimensions and levels on site before commencing work or ordering materials. All existing ground lines & trees location are approximate, therefore to be verified on-site by the builder. Any discrepancies to be verified back to Zhinar Architects before proceeding. All workmanship and materials shall comply with all relevant codes, ordinances, Australian Standards and manufactures instructions. Unless noted 'Issued for construction' drawing not to be used for construction. COPYRIGHT: INFORMATION ON THIS DRAWING IS THE COPYRIGHT OF ZHINAR ARCHITECTS. COPYING OR USING THIS DRAWING IN WHOLE OR PART WITHOUT WRITTEN PERMISSION INFRINGES COPYRIGHT. ALL ART / GRAPHIC

REPRESENTATIONS ARE INDICATIVE ONLY

DEVELOPMENT APPLICATION

PRELIMINARY

Materials & Finishes 1

COMMENCED: SCALE RKK JA/AH OCT 2014 As A1 SHEET indicated L.G.A: AUBURN COUNCIL

ZHINAR ARCHITECTS Zhinar Architects Pty Ltd ABN 28 495 869 790 SUITE 1,LEVEL 2 / 2 ROWE STREET, EASTWOOD 2122 TEL:(02)8893 8888 FAX:(02)8893 8833 WEB:www.zhinar.com.au

| Proposed Mixed-Use Development

5-7 NORTHUMBERLAND RD AUBURN, NSW 2144