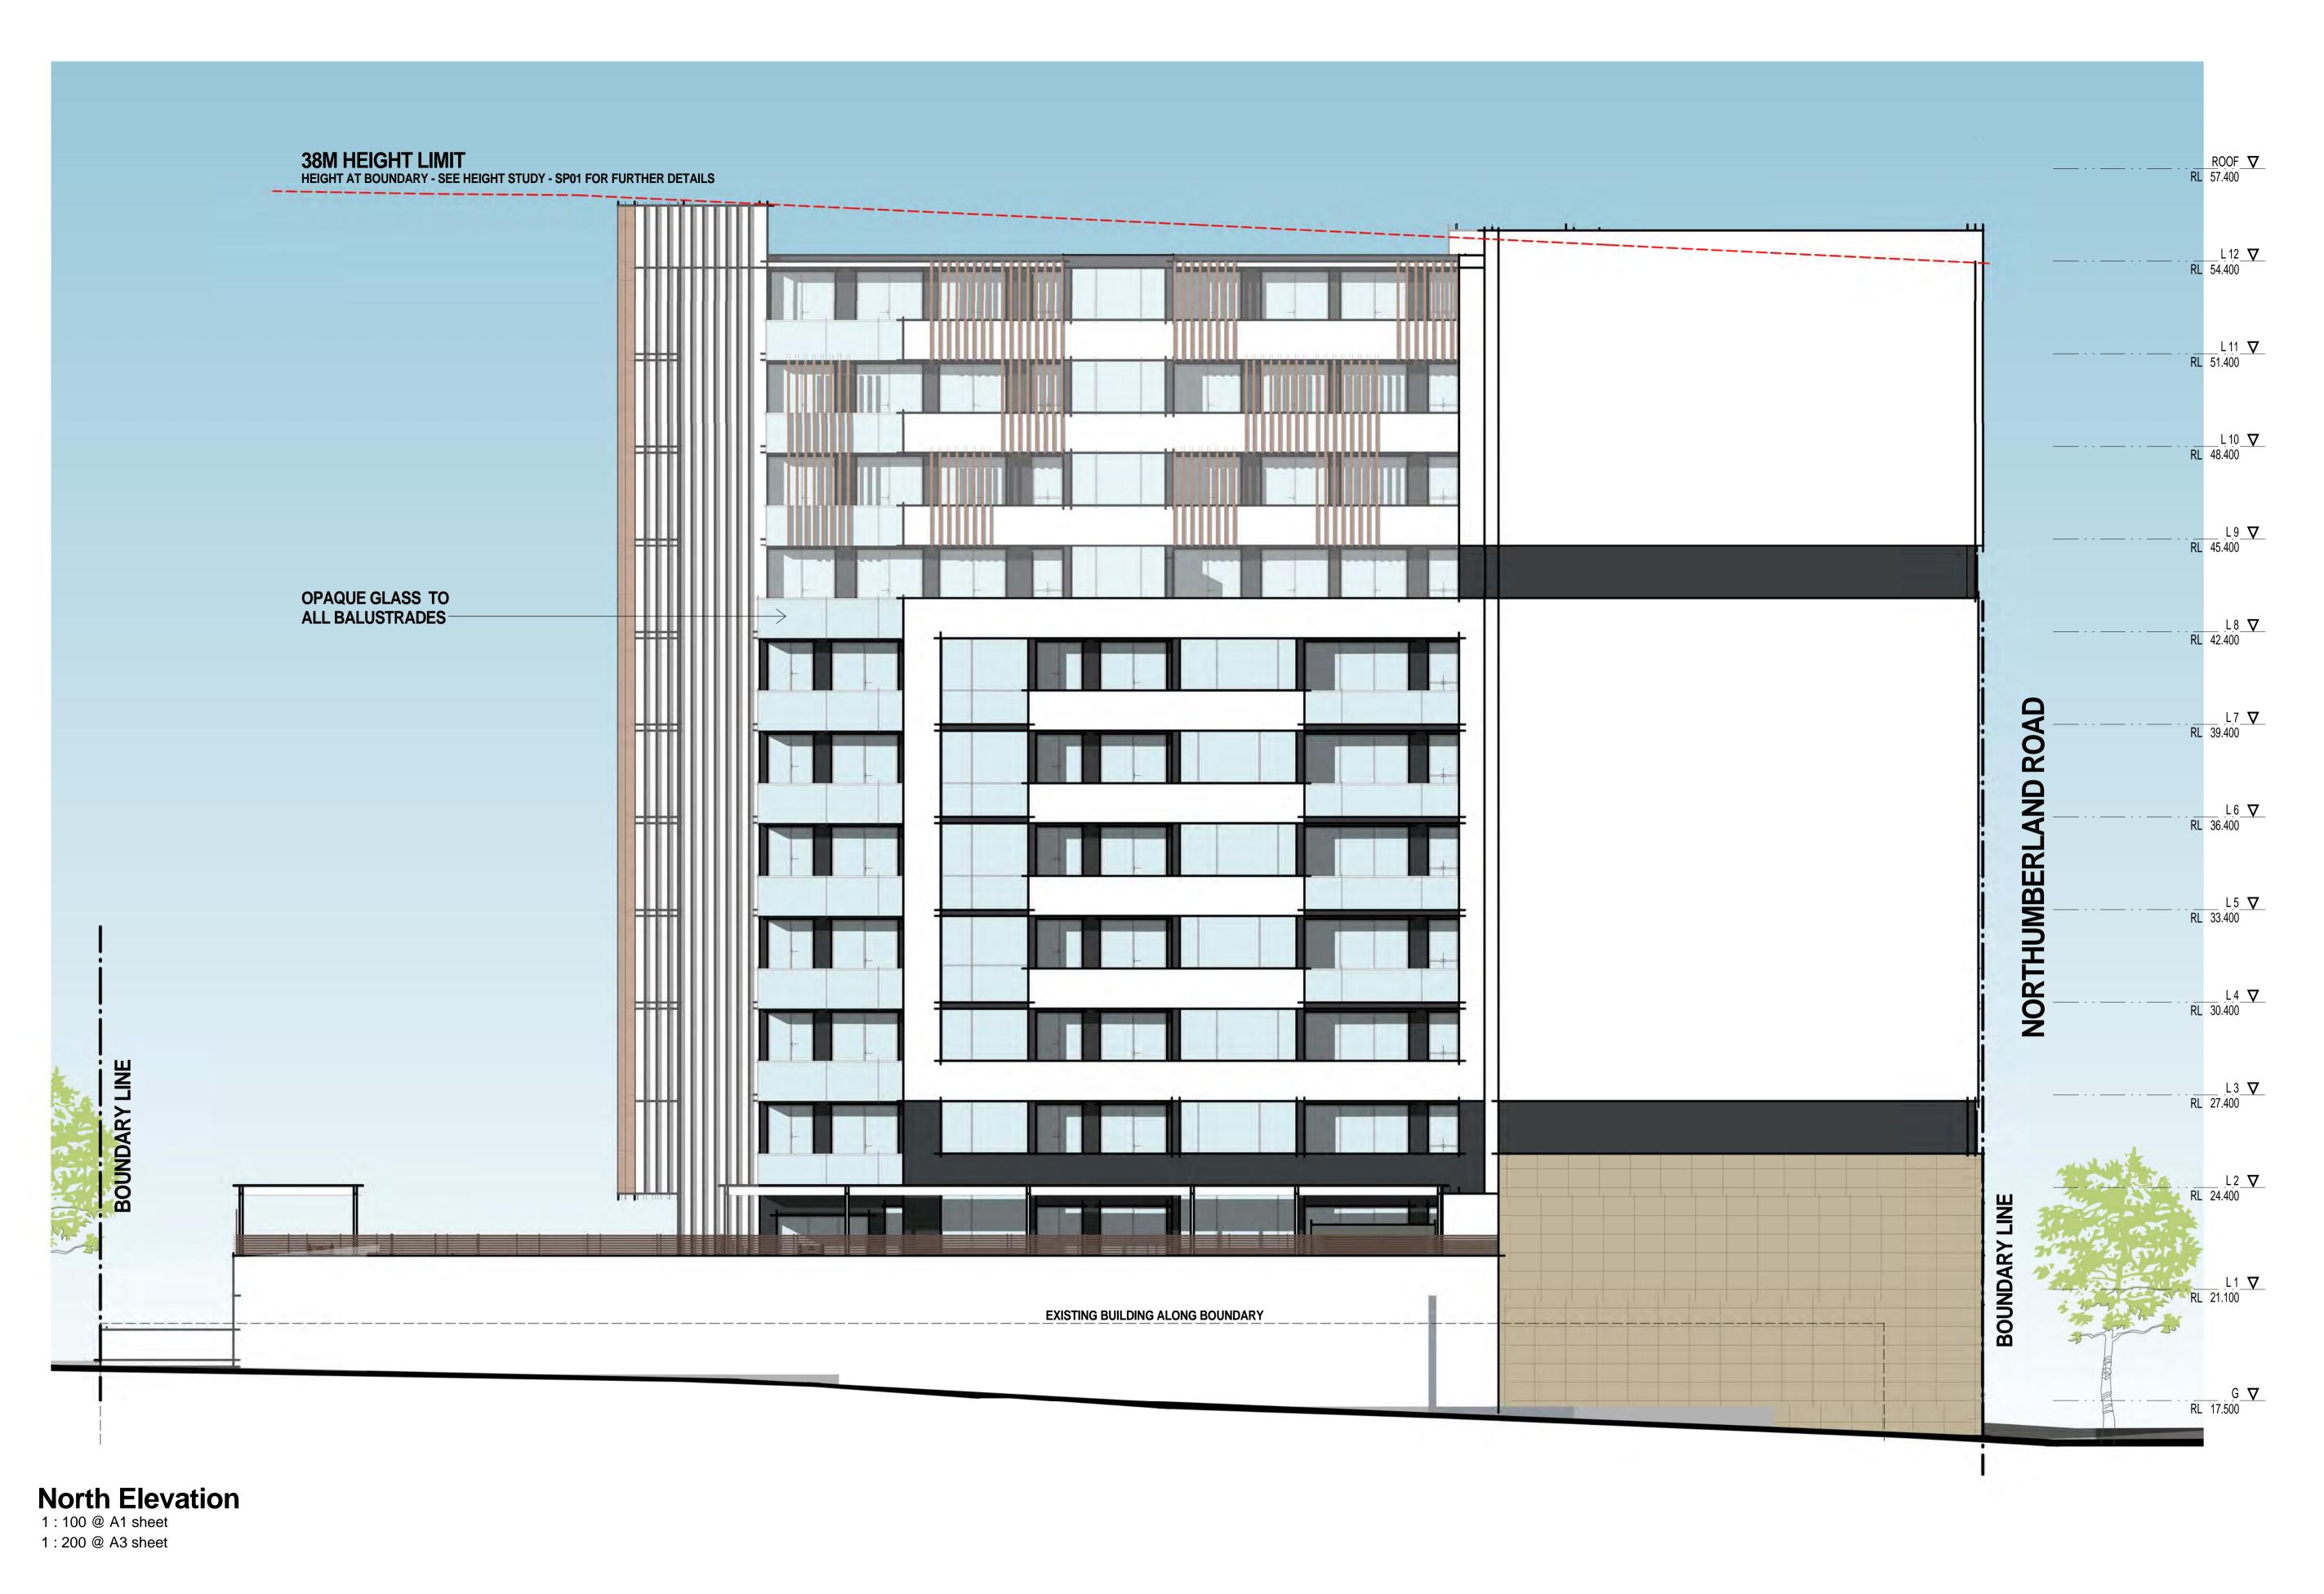

DE

DEVELOPMENT APPLICATION

North Elevation

DESIGNED: DRAWN: COMMENCED: SCALE PRINT:
RKK JA/AH OCT 2014 1:100 A1 SHEET
L.G.A: AUBURN COUNCIL

ARCHITECTS

ZHINAR ARCHITECTS

ZHINAR ARCHITECTS

Zhinar Architects Pty Ltd
ABN 28 495 869 790

SUITE 1,LEVEL 2/2 ROWE STREET, EASTWOOD 2122

TEL:(02)8893 8888 FAX:(02)8893 8833 WEB:www.zhinar.com.au

| Proposed Mixed-Use Development

5-7 NORTHUMBERLAND RD AUBURN, NSW 2144 JOB No. DRAWING No.

IS