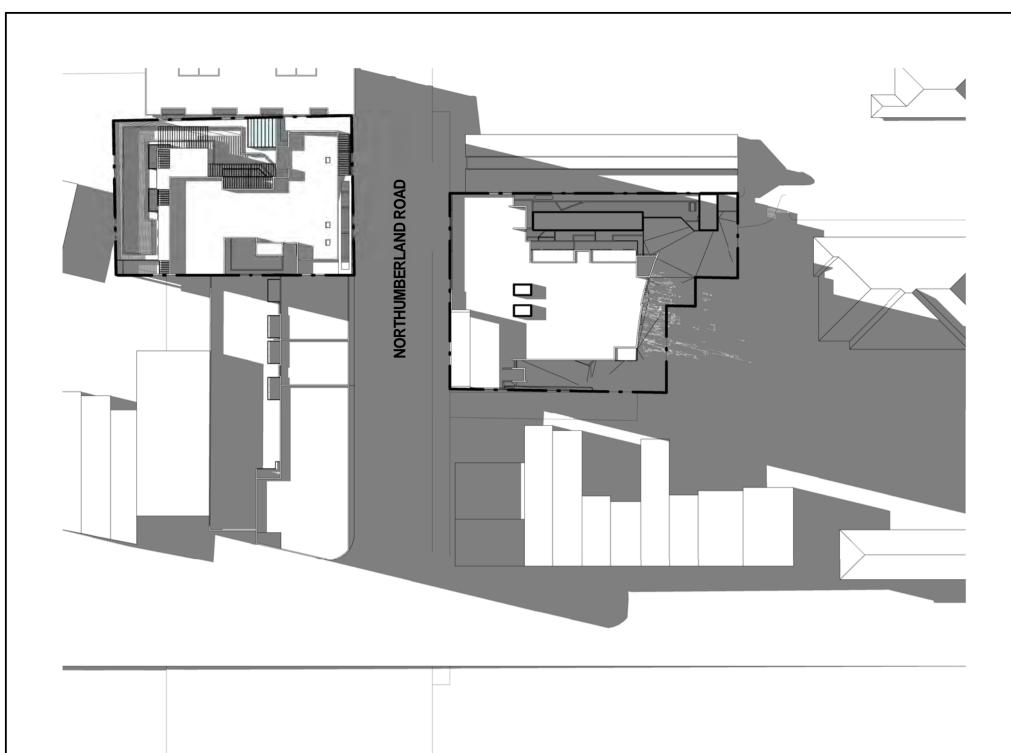

nship and materials shall comply with all relevant codes, ordinances, Australian Standards and manufactures instructions. Unless noted 'Issued for construction' drawing not to be used for construction.

COPYRIGHT: INFORMATION ON THIS DRAWING IS THE COPYRIGHT OF ZHINAR ARCHITECTS. COPYING OR USING THIS DRAWING IN WHOLE OR PART WITHOUT WRITTEN PERMISSION INFRINGES COPYRIGHT. ALL ART / GRAPHIC REPRESENTATIONS ARE INDICATIVE ONLY



PROJECT STATUS:
DEVELOPMENT APPLICATION

Shadow Diagrams 2

RKK JA/AH OCT 2014 1:800 A1 SHEET L.G.A: AUBURN COUNCIL

zhinar ZHINAR ARCHITECTS Zhinar Architects Pty Ltd ABN 28 495 869 790 SUITE 1,LEVEL 2 / 2 ROWE STREET, EASTWOOD 2122 TEL:(02)8893 8888 FAX:(02)8893 8833 WEB:www.zhinar.com.au

| Proposed Mixed-Use Development

5-7 NORTHUMBERLAND RD AUBURN, NSW 2144



## **3pm Jun 22**



Shadows - 22 Jun - 3pm

| В     | RESPONSE TO COUNCIL LETTER | 18/05/2015 | JA,AH  | RKK   |
|-------|----------------------------|------------|--------|-------|
| Α     | ISSUED FOR DA SUBMISSION   | 9/12/2014  | JA, AH | RKK   |
| ISSUE | AMENDMENT                  | DATE       | DRAWN  | CHECK |



GENERAL NOTES
Figured dimensions shall be taken in preference to scaling. Drawing to be read in conjunction with information on first page. Check all dimensions and levels on site before commencing work or ordering materials. All existing ground lines & trees location are approximate, therefore to be verified on-site by the builder. Any discrepancies to be verified back to Zhinar Architects before proceeding. All workmanship and materials shall comply with all relevant