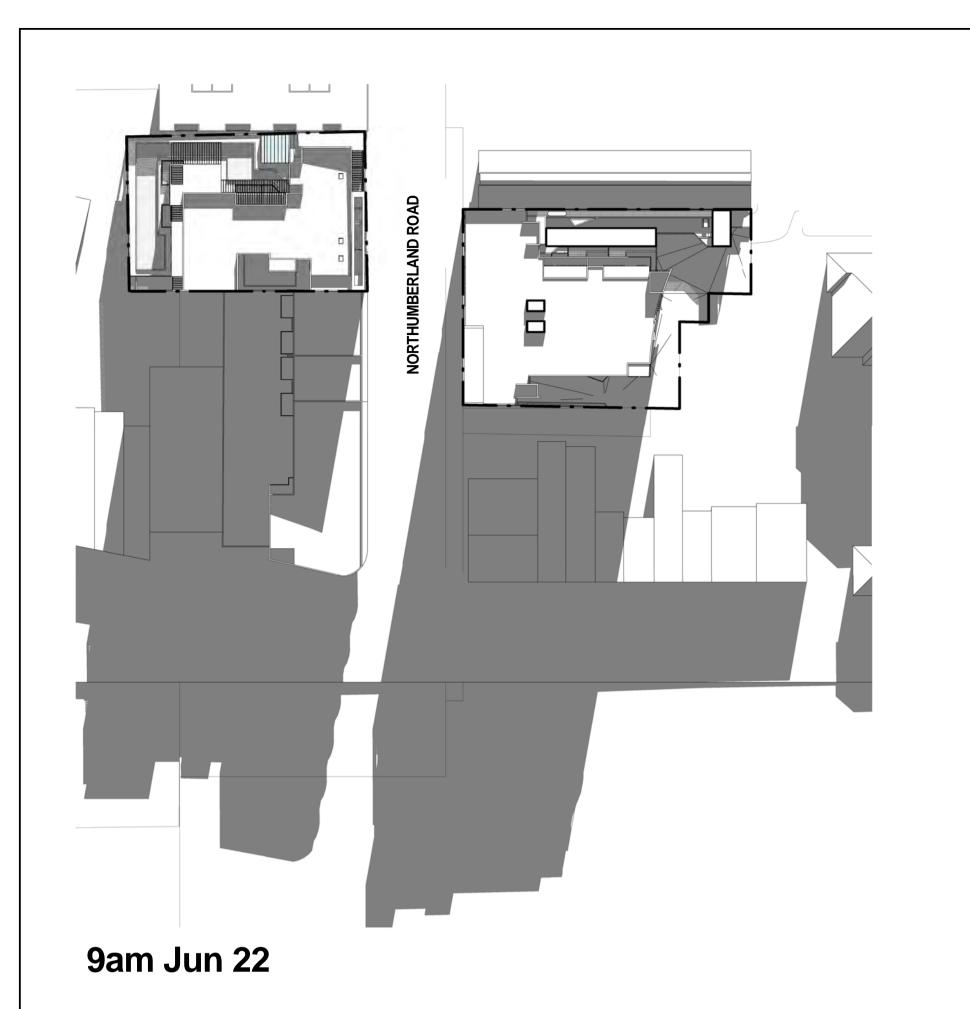

DA17

ISSUE:

В

10am Jun 22

Shadows - 22 Jun - 10am

Shadows - 22 Jun - 11am

| В       | RESPONSE TO COUNCIL LETTER | 18/05/2015        | JA,AH                    | RKK           |
|---------|----------------------------|-------------------|--------------------------|---------------|
| А       | ISSUED FOR DA SUBMISSION   | 9/12/2014         | JA, AH                   | RKK           |
| ISSUE   | AMENDMENT                  | DATE              | DRAWN                    | CHECK         |
| 12/06/2 | 2015 3:43:41 PM            | Drawing is NOT VA | LID or issued for use, u | nless checked |

YOU DIG www.1100.com.au

GENERAL NOTES
Figured dimensions shall be taken in preference to scaling. Drawing to be read in conjunction with information on first page. Check all dimensions and levels on site before commencing work or ordering materials. All existing ground lines & trees location are approximate, therefore to be verified on-site by the builder. Any discrepancies to be verified back to Zhinar Architects before proceeding. All workmanship and materials shall comply with all relevant codes, ordinances, Australian Standards and manufactures instructions. Unless noted 'Issued for construction' drawing not to be used for construction.

COPYRIGHT: INFORMATION ON THIS DRAWING IS THE COPYRIGHT OF ZHINAR ARCHITECTS. COPYING OR USING THIS DRAWING IN WHOLE OR PART WITHOUT WRITTEN PERMISSION INFRINGES COPYRIGHT. ALL ART / GRAPHIC REPRESENTATIONS ARE INDICATIVE ONLY

PROJECT STATUS:
DEVELOPMENT APPLICATION

Shadow Diagrams 1

DesigneAuthor OCT 2014 1:800 A1 SHEET L.G.A: AUBURN COUNCIL

zhinar ZHINAR ARCHITECTS Zhinar Architects Pty Ltd ABN 28 495 869 790 SUITE 1,LEVEL 2 / 2 ROWE STREET, EASTWOOD 2122 TEL:(02)8893 8888 FAX:(02)8893 8833 WEB:www.zhinar.com.au