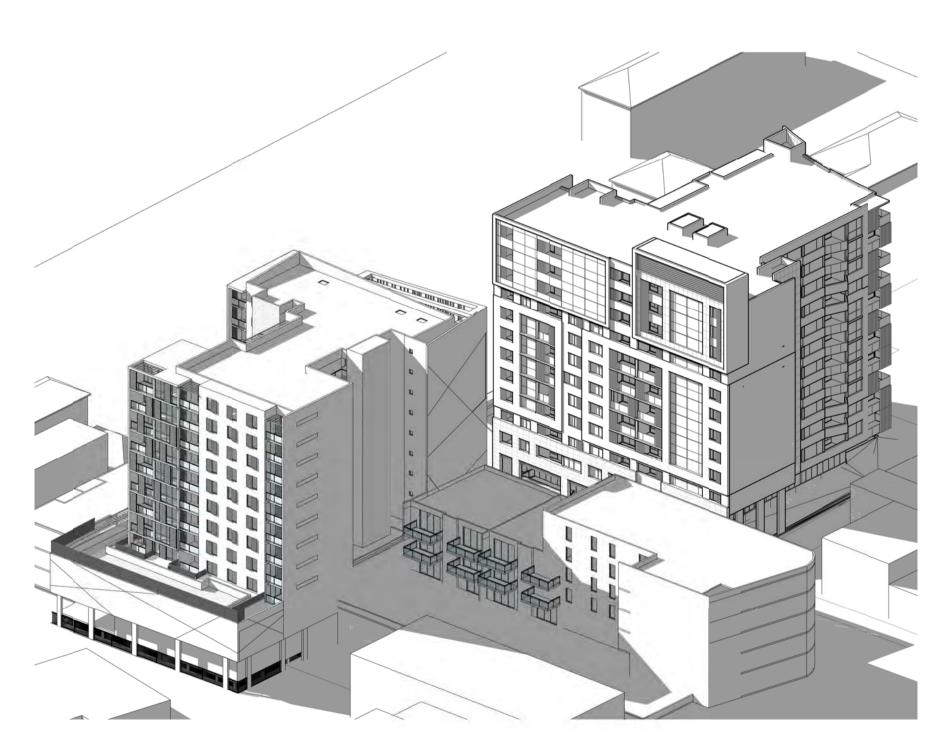

DRAWING No.

3D View - Height Study

COPYRIGHT: INFORMATION ON THIS DRAWING IS THE COPYRIGHT OF ZHINAR ARCHITECTS. COPYING OR USING THIS DRAWING IN WHOLE OR PART WITHOUT WRITTEN PERMISSION INFRINGES COPYRIGHT. ALL ART / GRAPHIC REPRESENTATIONS ARE INDICATIVE ONLY

DEVELOPMENT APPLICATION

PRELIMINARY

Height Study

Designe Author OCT 2014 L.G.A: AUBURN COUNCIL

zhinar ZHINAR ARCHITECTS A1 SHEET Zhinar Architects Pty Ltd ABN 28 495 869 790 SUITE 1,LEVEL 2 / 2 ROWE STREET, EASTWOOD 2122 TEL:(02)8893 8888 FAX:(02)8893 8833 WEB:www.zhinar.com.au

| Proposed Mixed-Use Development

5-7 NORTHUMBERLAND RD AUBURN, NSW 2144

GENERAL NOTES
Figured dimensions shall be taken in preference to scaling. Drawing to be read in conjunction with information on first page. Check all dimensions and levels on site before commencing work or ordering materials. All existing ground lines & trees location are approximate, therefore to be verified on-site by the builder. Any discrepancies to be verified back to Zhinar Architects before proceeding. All workmanship and materials shall comply with all relevant codes, ordinances, Australian Standards and manufactures instructions. Unless noted 'Issued for construction' drawing not to be used for construction.