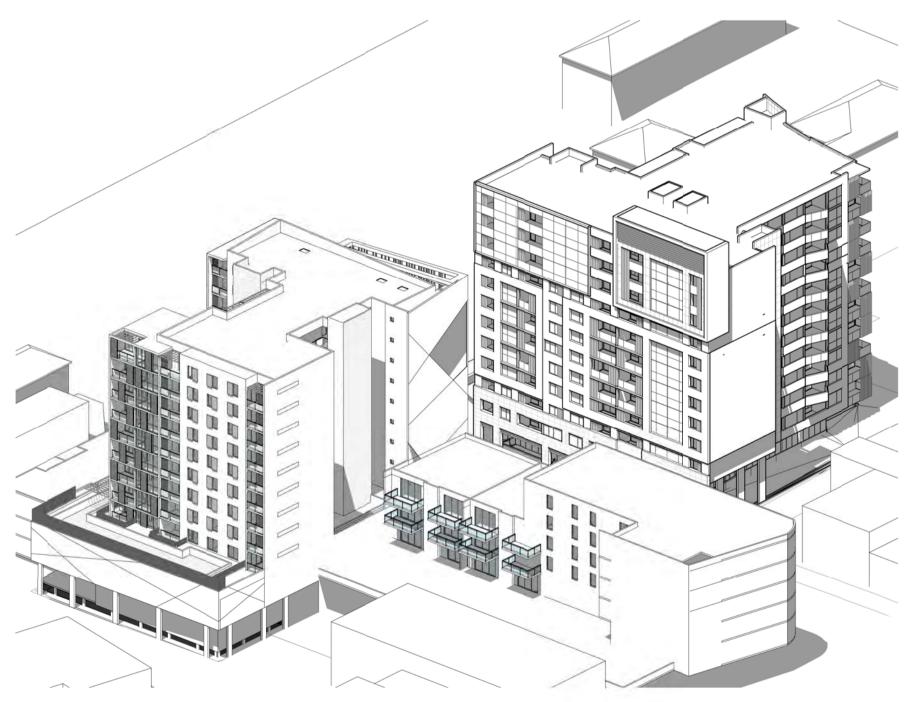

| Proposed Mixed-Use Development

5-7 NORTHUMBERLAND RD AUBURN, NSW 2144

2pm Dec 22

Shadows - 22 Dec - 1pm

1pm Dec 22

Shadows - 22 Dec - 2pm

|        |                            | 1                  |                          | 1              |
|--------|----------------------------|--------------------|--------------------------|----------------|
|        |                            |                    |                          |                |
|        |                            |                    |                          |                |
|        |                            |                    |                          |                |
|        |                            |                    |                          |                |
|        |                            |                    |                          |                |
| В      | RESPONSE TO COUNCIL LETTER | 18/05/2015         | JA,AH                    | RKK            |
| Α      | ISSUED FOR DA SUBMISSION   | 9/12/2014          | JA, AH                   | RKK            |
| ISSUE  | AMENDMENT                  | DATE               | DRAWN                    | CHECK          |
|        |                            |                    |                          |                |
| 26/05/ | 2015 2:03:57 PM            | Drawing is NOT VAI | LID or issued for use, u | iniess checked |