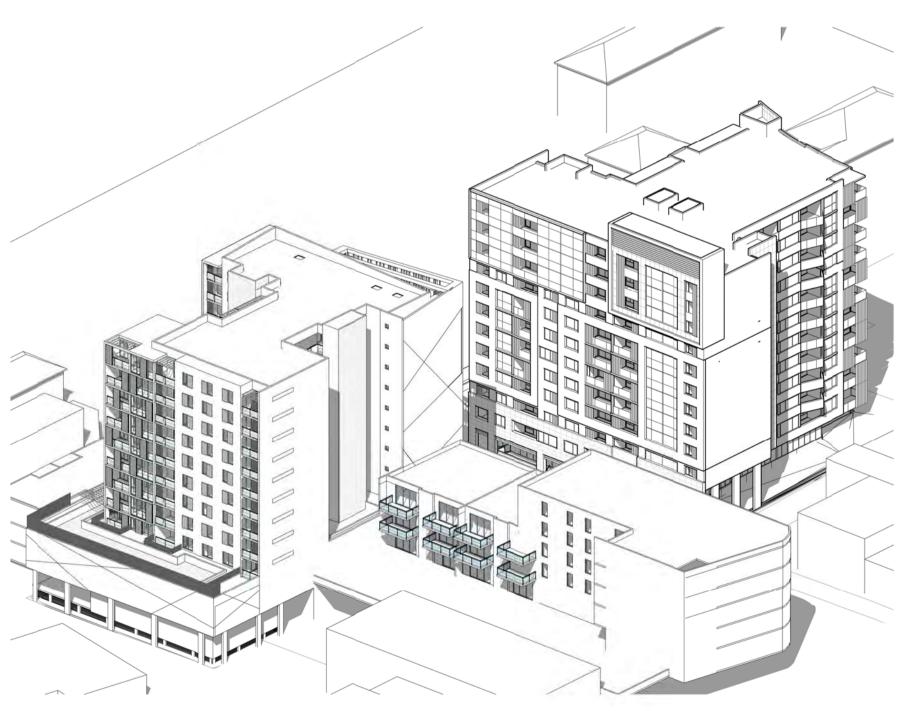

DRAWING No.

3D View - Height Study

COPYRIGHT: INFORMATION ON THIS DRAWING IS THE COPYRIGHT OF ZHINAR ARCHITECTS. COPYING OR USING THIS DRAWING IN WHOLE OR PART WITHOUT WRITTEN PERMISSION INFRINGES COPYRIGHT. ALL ART / GRAPHIC REPRESENTATIONS ARE INDICATIVE ONLY

DEVELOPMENT APPLICATION

PRELIMINARY

Height Study

Designe Author OCT 2014 L.G.A: AUBURN COUNCIL

zhinar ZHINAR ARCHITECTS A1 SHEET Zhinar Architects Pty Ltd ABN 28 495 869 790 SUITE 1,LEVEL 2 / 2 ROWE STREET, EASTWOOD 2122 TEL:(02)8893 8888 FAX:(02)8893 8833 WEB:www.zhinar.com.au

| Proposed Mixed-Use Development

5-7 NORTHUMBERLAND RD AUBURN, NSW 2144

GENERAL NOTES
Figured dimensions shall be taken in preference to scaling. Drawing to be read in conjunction with information on first page. Check all dimensions and levels on site before commencing work or ordering materials. All existing ground lines & trees location are approximate, therefore to be verified on-site by the builder. Any discrepancies to be verified back to Zhinar Architects before proceeding. All workmanship and materials shall comply with all relevant codes, ordinances, Australian Standards and manufactures instructions. Unless noted 'Issued for construction' drawing not to be used for construction.