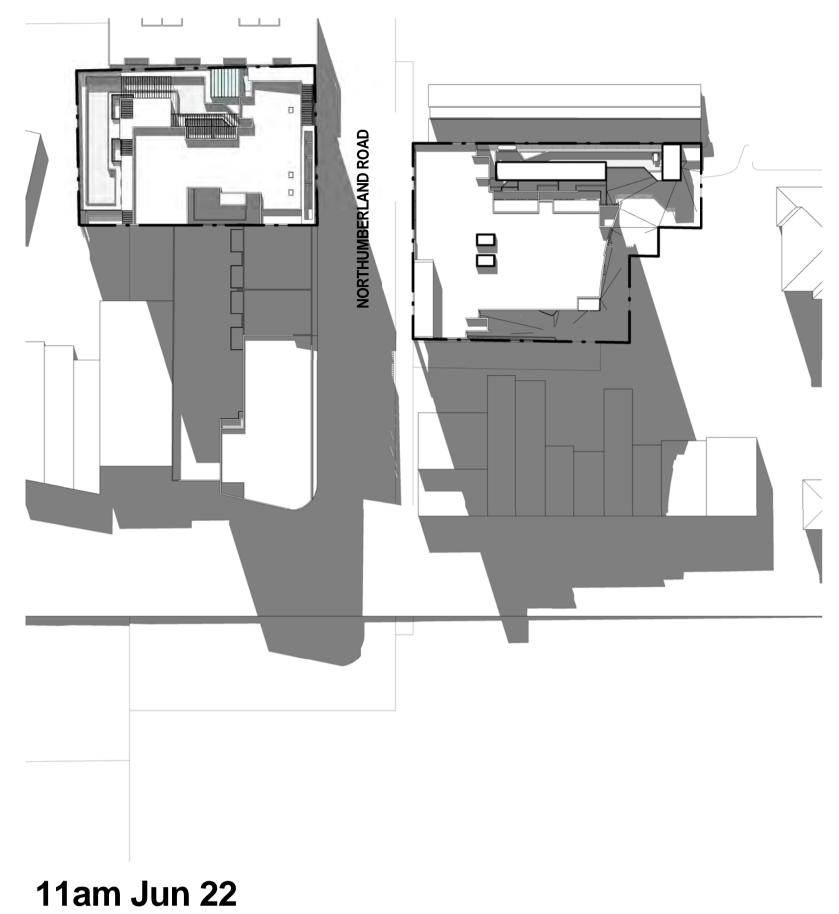

DA17

ISSUE:

В

10am Jun 22

Shadows - 22 Jun - 10am

Shadows - 22 Jun - 11am

| В       | RESPONSE TO COUNCIL LETTER | 18/05/2015        | JA,AH                    | RKK           |
|---------|----------------------------|-------------------|--------------------------|---------------|
| А       | ISSUED FOR DA SUBMISSION   | 9/12/2014         | JA, AH                   | RKK           |
| ISSUE   | AMENDMENT                  | DATE              | DRAWN                    | CHECK         |
| 12/06/2 | 2015 3:43:41 PM            | Drawing is NOT VA | LID or issued for use, u | nless checked |

YOU DIG www.1100.com.au

GENERAL NOTES
Figured dimensions shall be taken in preference to scaling. Drawing to be read in conjunction with information on first page. Check all dimensions and levels on site before commencing work or ordering materials. All existing ground lines & trees location are approximate, therefore to be verified on-site by the builder. Any discrepancies to be verified back to Zhinar Architects before proceeding. All workmanship and materials shall comply with all relevant codes, ordinances, Australian Standards and manufactures instructions. Unless noted 'Issued for construction' drawing not to be used for construction.

COPYRIGHT: INFORMATION ON THIS DRAWING IS THE COPYRIGHT OF ZHINAR ARCHITECTS. COPYING OR USING THIS DRAWING IN WHOLE OR PART WITHOUT WRITTEN PERMISSION INFRINGES COPYRIGHT. ALL ART / GRAPHIC REPRESENTATIONS ARE INDICATIVE ONLY

PROJECT STATUS:
DEVELOPMENT APPLICATION

Shadow Diagrams 1

DesigneAuthor OCT 2014 1:800 A1 SHEET L.G.A: AUBURN COUNCIL

zhinar ZHINAR ARCHITECTS Zhinar Architects Pty Ltd ABN 28 495 869 790 SUITE 1,LEVEL 2 / 2 ROWE STREET, EASTWOOD 2122 TEL:(02)8893 8888 FAX:(02)8893 8833 WEB:www.zhinar.com.au