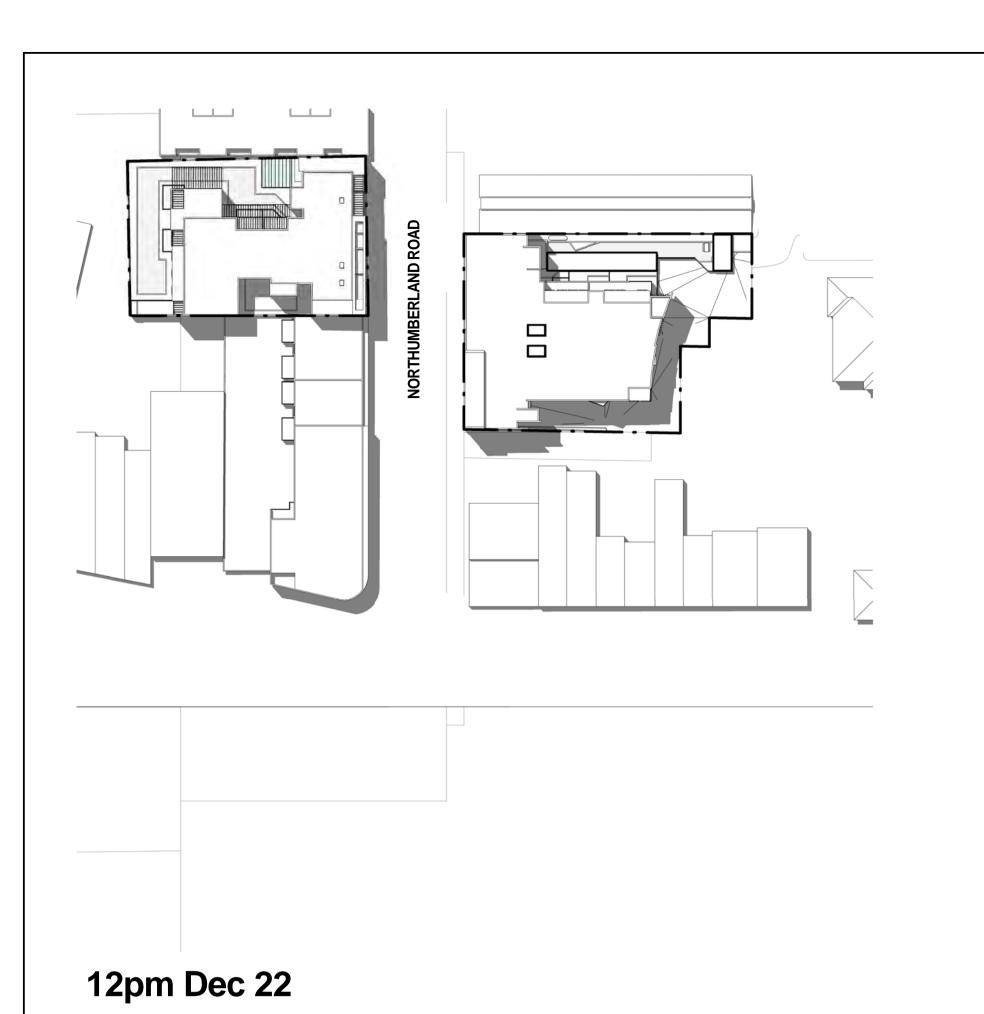

| Proposed Mixed-Use Development

5-7 NORTHUMBERLAND RD AUBURN, NSW 2144

2pm Dec 22

Shadows - 22 Dec - 1pm

1pm Dec 22

Shadows - 22 Dec - 2pm

|        |                            | 1                  |                          | 1              |
|--------|----------------------------|--------------------|--------------------------|----------------|
|        |                            |                    |                          |                |
|        |                            |                    |                          |                |
|        |                            |                    |                          |                |
|        |                            |                    |                          |                |
|        |                            |                    |                          |                |
| В      | RESPONSE TO COUNCIL LETTER | 18/05/2015         | JA,AH                    | RKK            |
| Α      | ISSUED FOR DA SUBMISSION   | 9/12/2014          | JA, AH                   | RKK            |
| ISSUE  | AMENDMENT                  | DATE               | DRAWN                    | CHECK          |
|        |                            |                    |                          |                |
| 26/05/ | 2015 2:03:57 PM            | Drawing is NOT VAI | LID or issued for use, u | iniess checked |