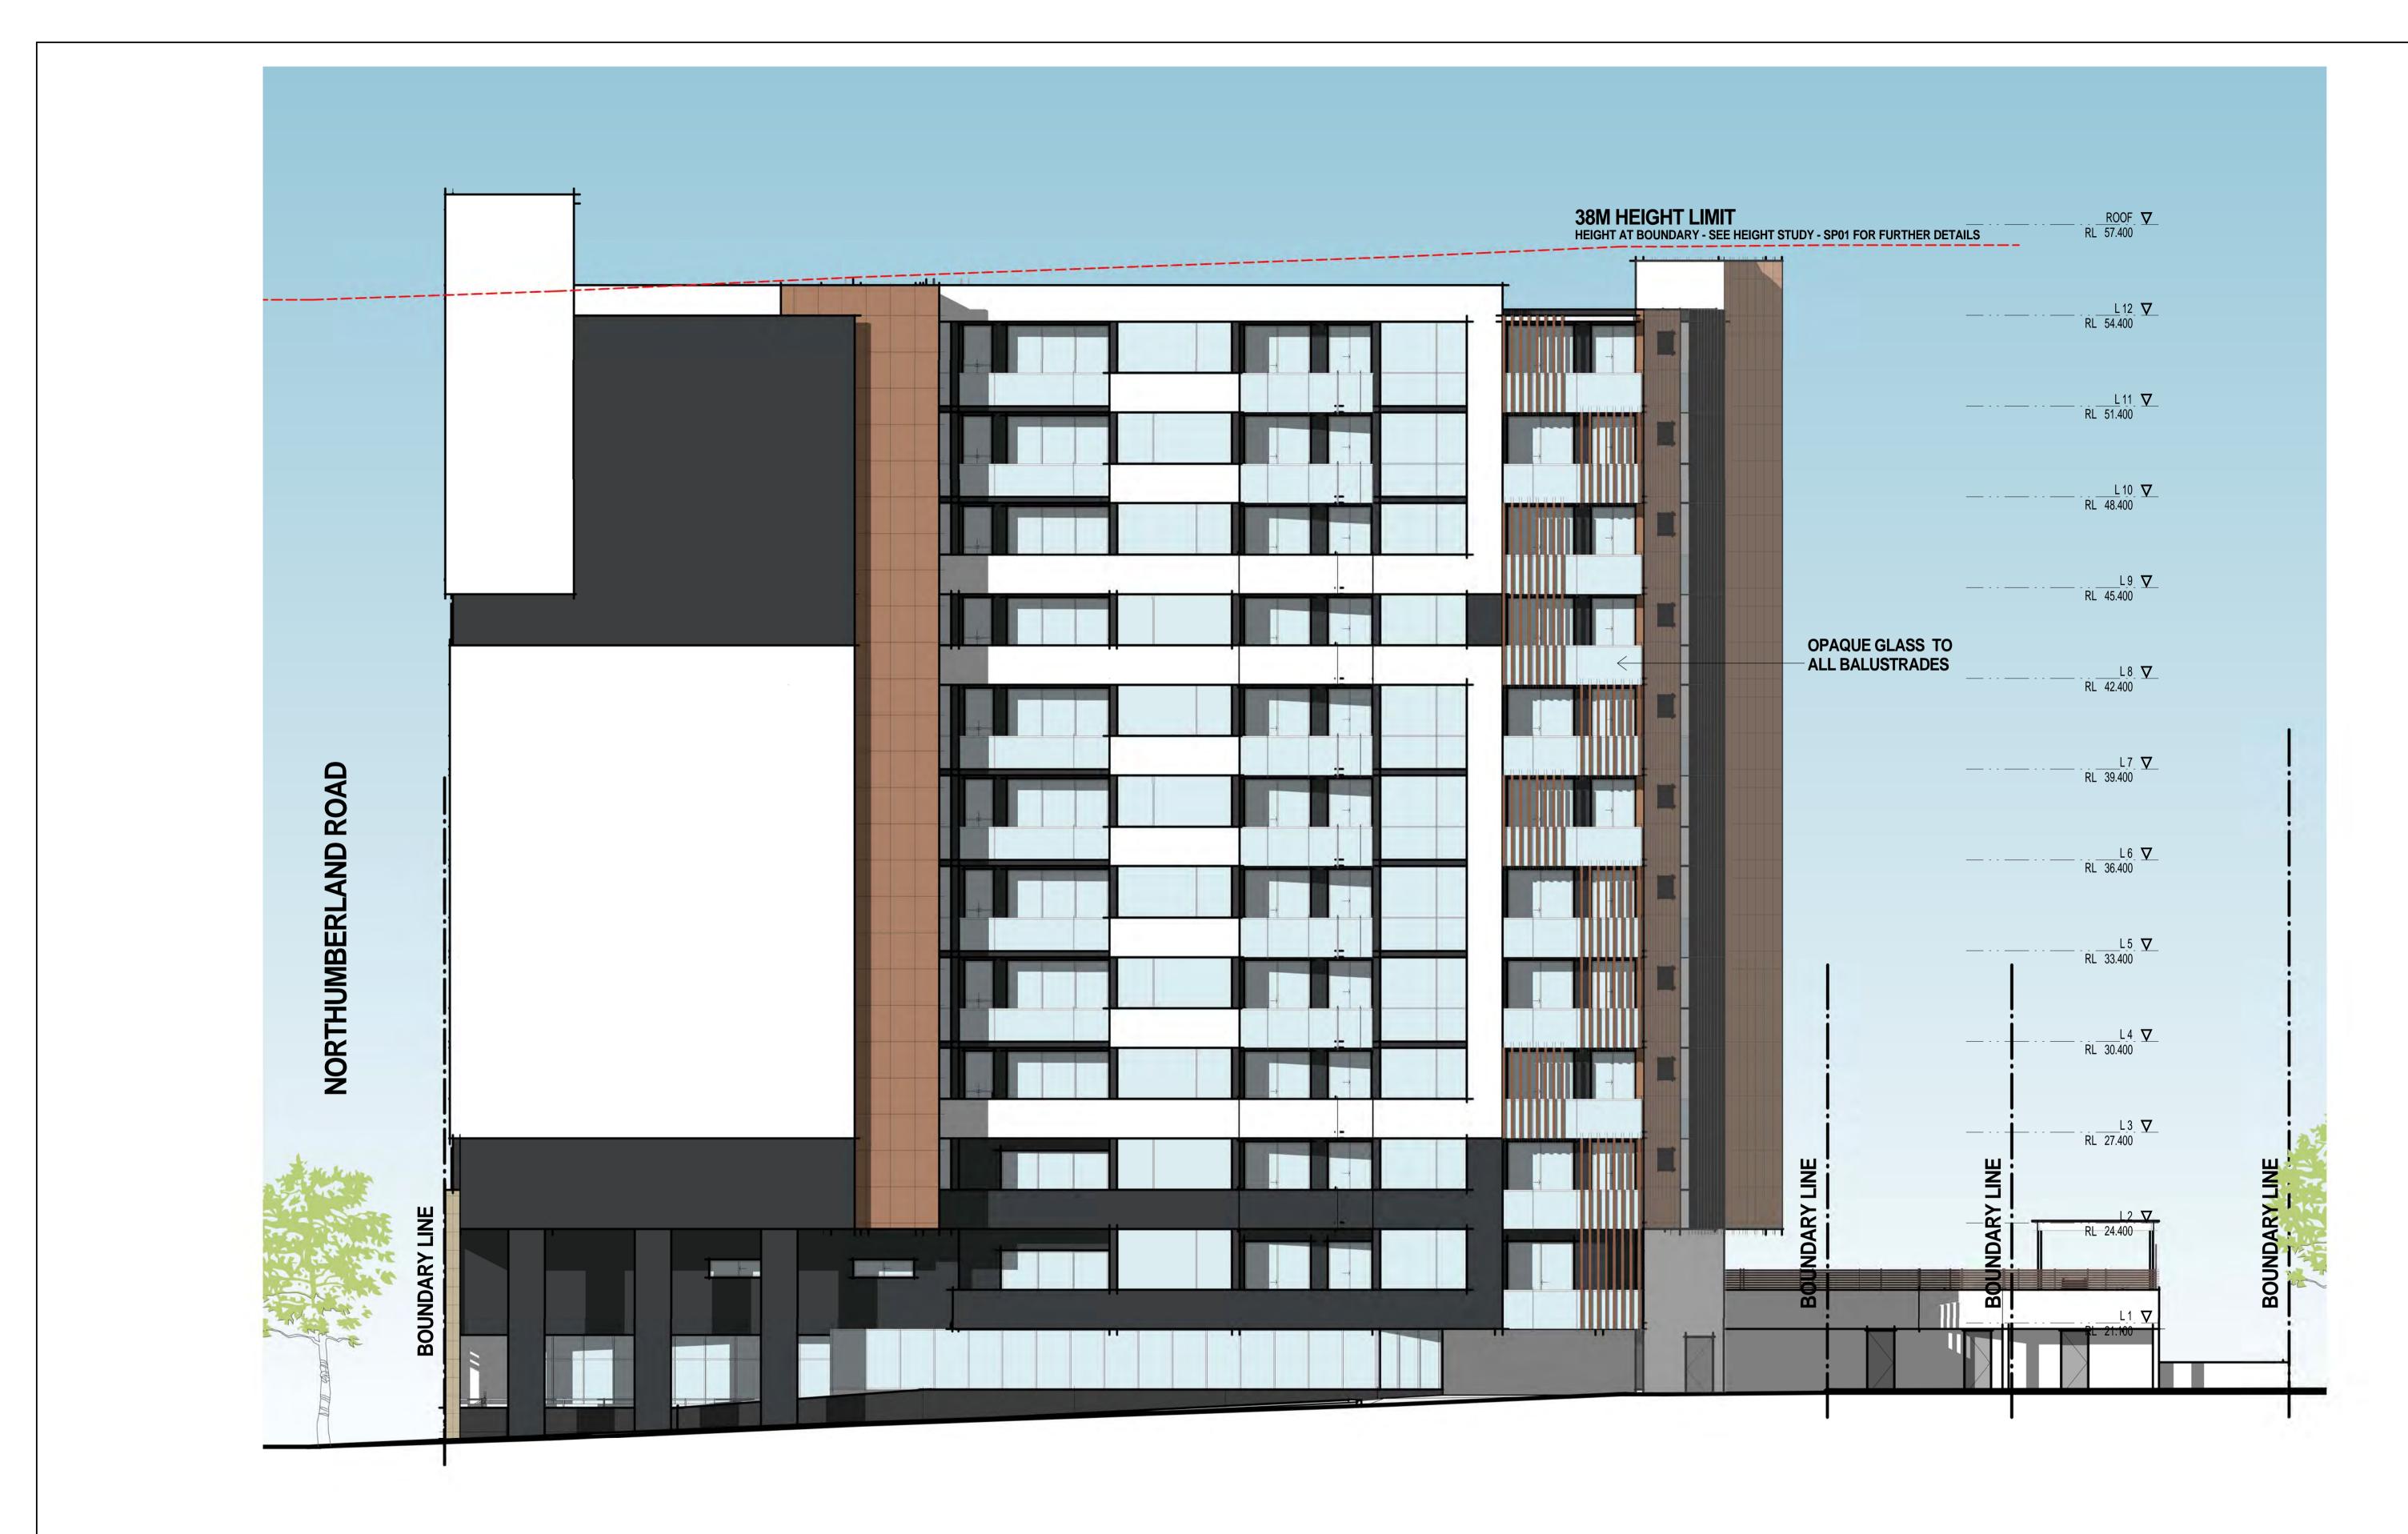

# South Elevation 1:100 @ A1 sheet

1:300 @ A3 sheet

| В    | RESPONSE TO COUNCIL LETTER | 18/05/2015 | JA,AH  | RKK   |
|------|----------------------------|------------|--------|-------|
| Α    | ISSUED FOR DA SUBMISSION   | 9/12/2014  | JA, AH | RKK   |
| SSUE | AMENDMENT                  | DATE       | DRAWN  | CHECK |

GENERAL NOTES
Figured dimensions shall be taken in preference to scaling. Drawing to be read in conjunction with information on first page. Check all dimensions and levels on site before commencing work or ordering materials. All existing ground lines & trees location are approximate, therefore to be verified on-site by the builder. Any discrepancies to be verified back to Zhinar Architects before proceeding. All workmanship and materials shall comply with all relevant codes, ordinances, Australian Standards and manufactures instructions. Unless noted 'Issued for construction' drawing not to be used for construction. COPYRIGHT: INFORMATION ON THIS DRAWING IS THE COPYRIGHT OF ZHINAR ARCHITECTS. COPYING OR USING THIS DRAWING IN WHOLE OR PART WITHOUT WRITTEN PROMISSION INFRINGES COPYING HT. ALL ART / GRAPHIC

REPRESENTATIONS ARE INDICATIVE ONLY

PROJECT STATUS:

DEVELOPMENT APPLICATION

South Elevation DESIGNED: DRAWN: COMMENCED: RKK JA/AH OCT 2014 1 : 100 A1 SHEET

L.G.A: AUBURN COUNCIL

zhinar ZHINAR ARCHITECTS Zhinar Architects Pty Ltd ABN 28 495 869 790 SUITE 1,LEVEL 2 / 2 ROWE STREET, EASTWOOD 2122 TEL:(02)8893 8888 FAX:(02)8893 8833 WEB:www.zhinar.com.au

| Proposed Mixed-Use Development

5-7 NORTHUMBERLAND RD AUBURN, NSW 2144

DA16

В