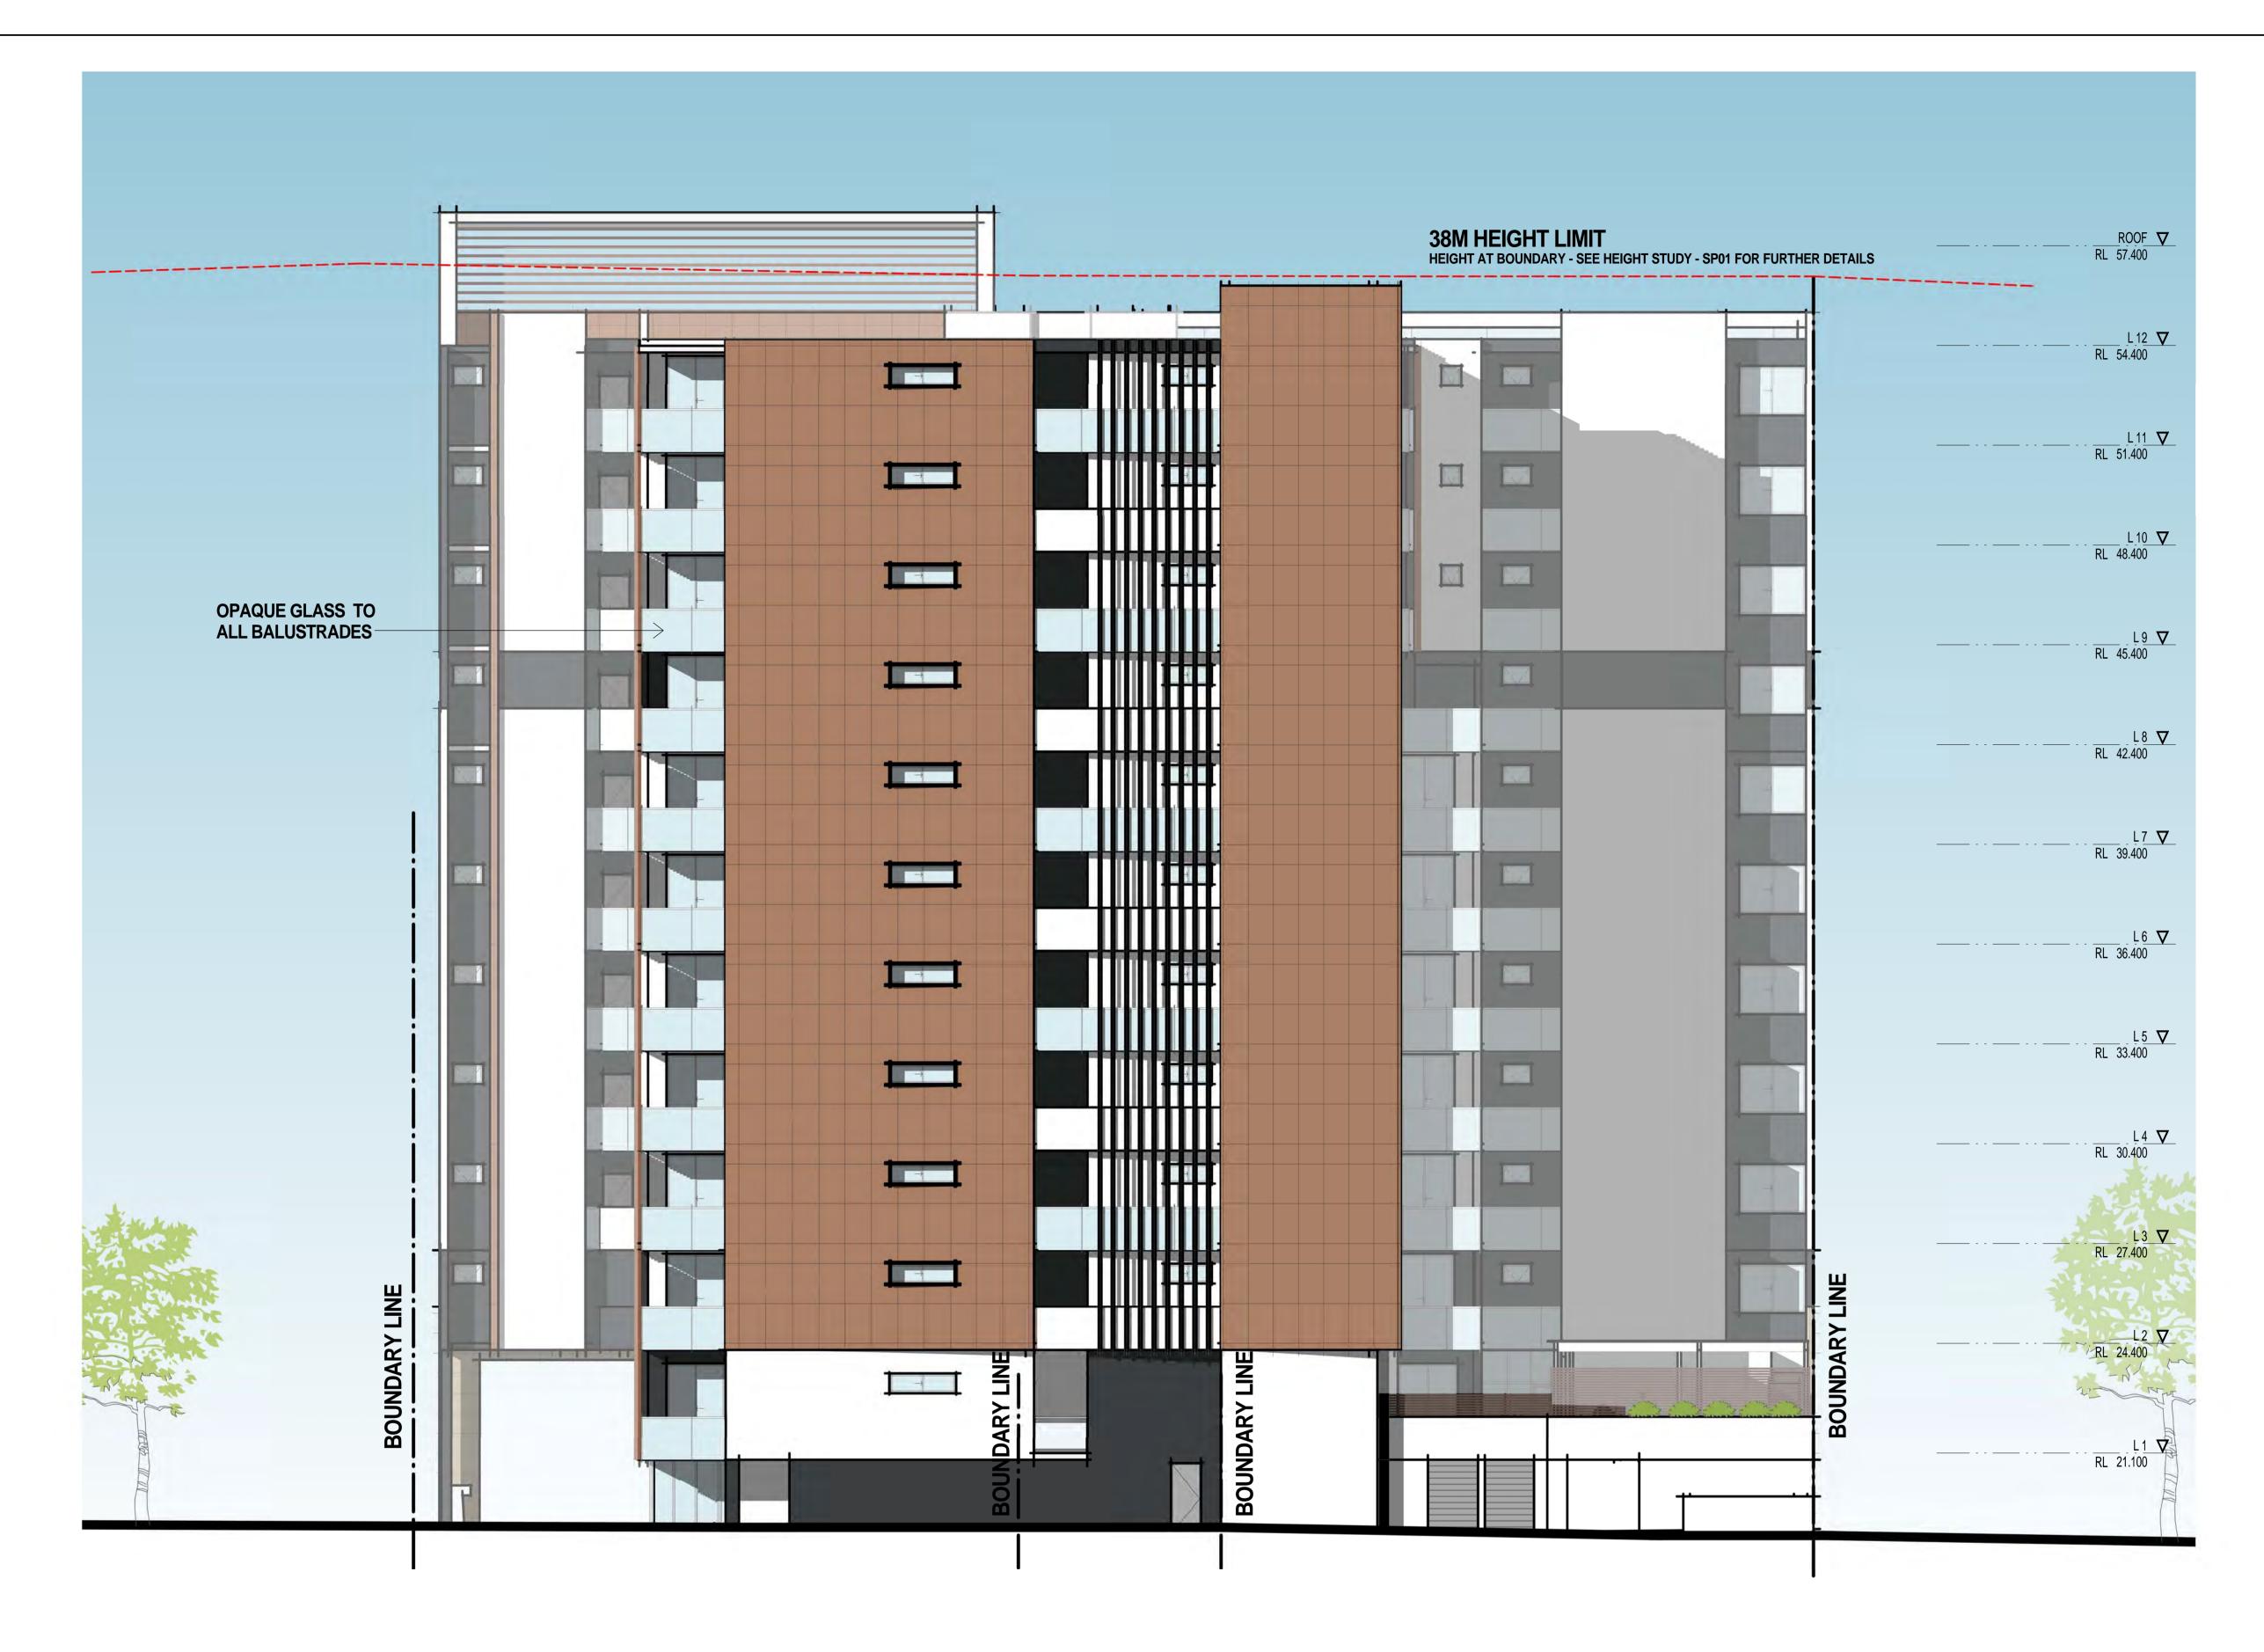

# East Elevation 1:100 @ A1 sheet

- 1:200 @ A3 sheet

| В       | RESPONSE TO COUNCIL LETTER | 18/05/2015        | JA,AH                     | RKK            |
|---------|----------------------------|-------------------|---------------------------|----------------|
| Α       | ISSUED FOR DA SUBMISSION   | 9/12/2014         | JA, AH                    | RKK            |
| ISSUE   | AMENDMENT                  | DATE              | DRAWN                     | CHEC           |
| 12/06/2 | 2015 3:49:06 PM            | Drawing is NOT VA | ALID or issued for use, u | ınless checked |

GENERAL NOTES
Figured dimensions shall be taken in preference to scaling. Drawing to be read in conjunction with information on first page. Check all dimensions and levels on site before commencing work or ordering materials. All existing ground lines & trees location are approximate, therefore to be verified on-site by the builder. Any discrepancies to be verified back to Zhinar Architects before proceeding. All workmanship and materials shall comply with all relevant codes, ordinances, Australian Standards and manufactures instructions. Unless noted 'Issued for construction' drawing not to be used for construction. COPYRIGHT: INFORMATION ON THIS DRAWING IS THE COPYRIGHT OF ZHINAR ARCHITECTS. COPYING OR USING THIS DRAWING IN WHOLE OR PART WITHOUT WRITTEN PERMISSION INFRINGES COPYRIGHT. ALL ART / GRAPHIC REPRESENTATIONS ARE INDICATIVE ONLY

TRUE NORTH

PROJECT STATUS:
DEVELOPMENT APPLICATION

SHEET TITLE:

East Elevation

DESIGNED: DRAWN: COMMENCED: RKK JA/AH OCT 2014 1 : 100 A1 SHEET L.G.A: AUBURN COUNCIL

| Proposed Mixed-Use Development

5-7 NORTHUMBERLAND RD AUBURN, NSW 2144 DRAWING No.