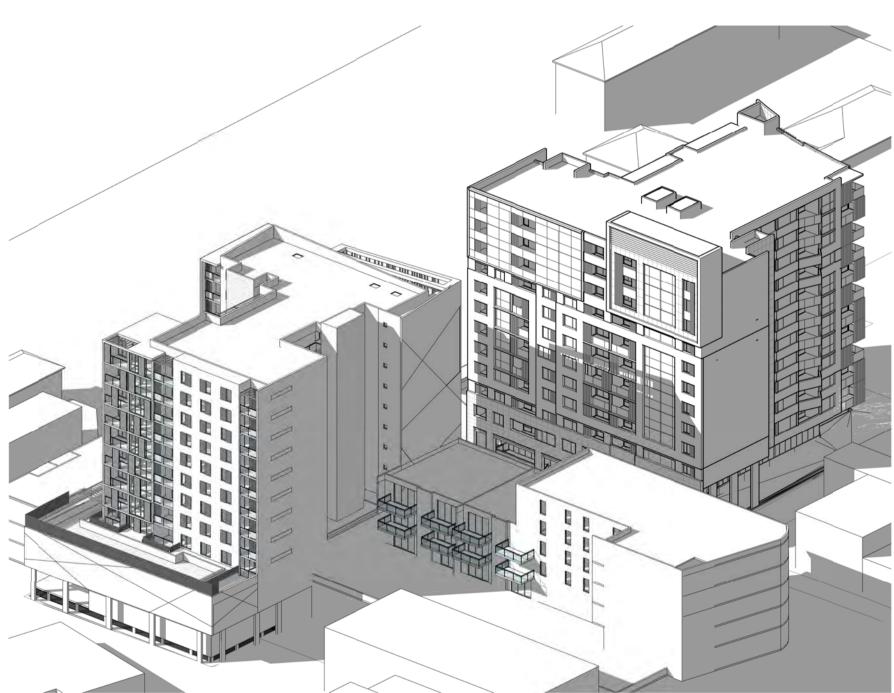

PROJECT STATUS:

DEVELOPMENT APPLICATION

PRELIMINARY

SHEET TITLE:
Photomontage 1

DESIGNED: DRAWN: COMMENCED:
RKK JA/AH OCT 2014

L.G.A: AUBURN COUNCIL

A1 SHEET

Proposed Mixed-Use Development

5-7 NORTHUMBERLAND RD AUBURN, NSW 2144

manufactures instructions. Unless noted 'Issued for construction' drawing not to be used for const COPYRIGHT: INFORMATION ON THIS DRAWING IS THE COPYRIGHT OF ZHINAR ARCHITECTS. COPYING OR USING THIS DRAWING IN WHOLE OR PART WITHOUT WRITTEN PERMISSION INFRINGES COPYRIGHT. ALL ART / GRAPHIC REPRESENTATIONS ARE INDICATIVE ONLY TRUE NORTH