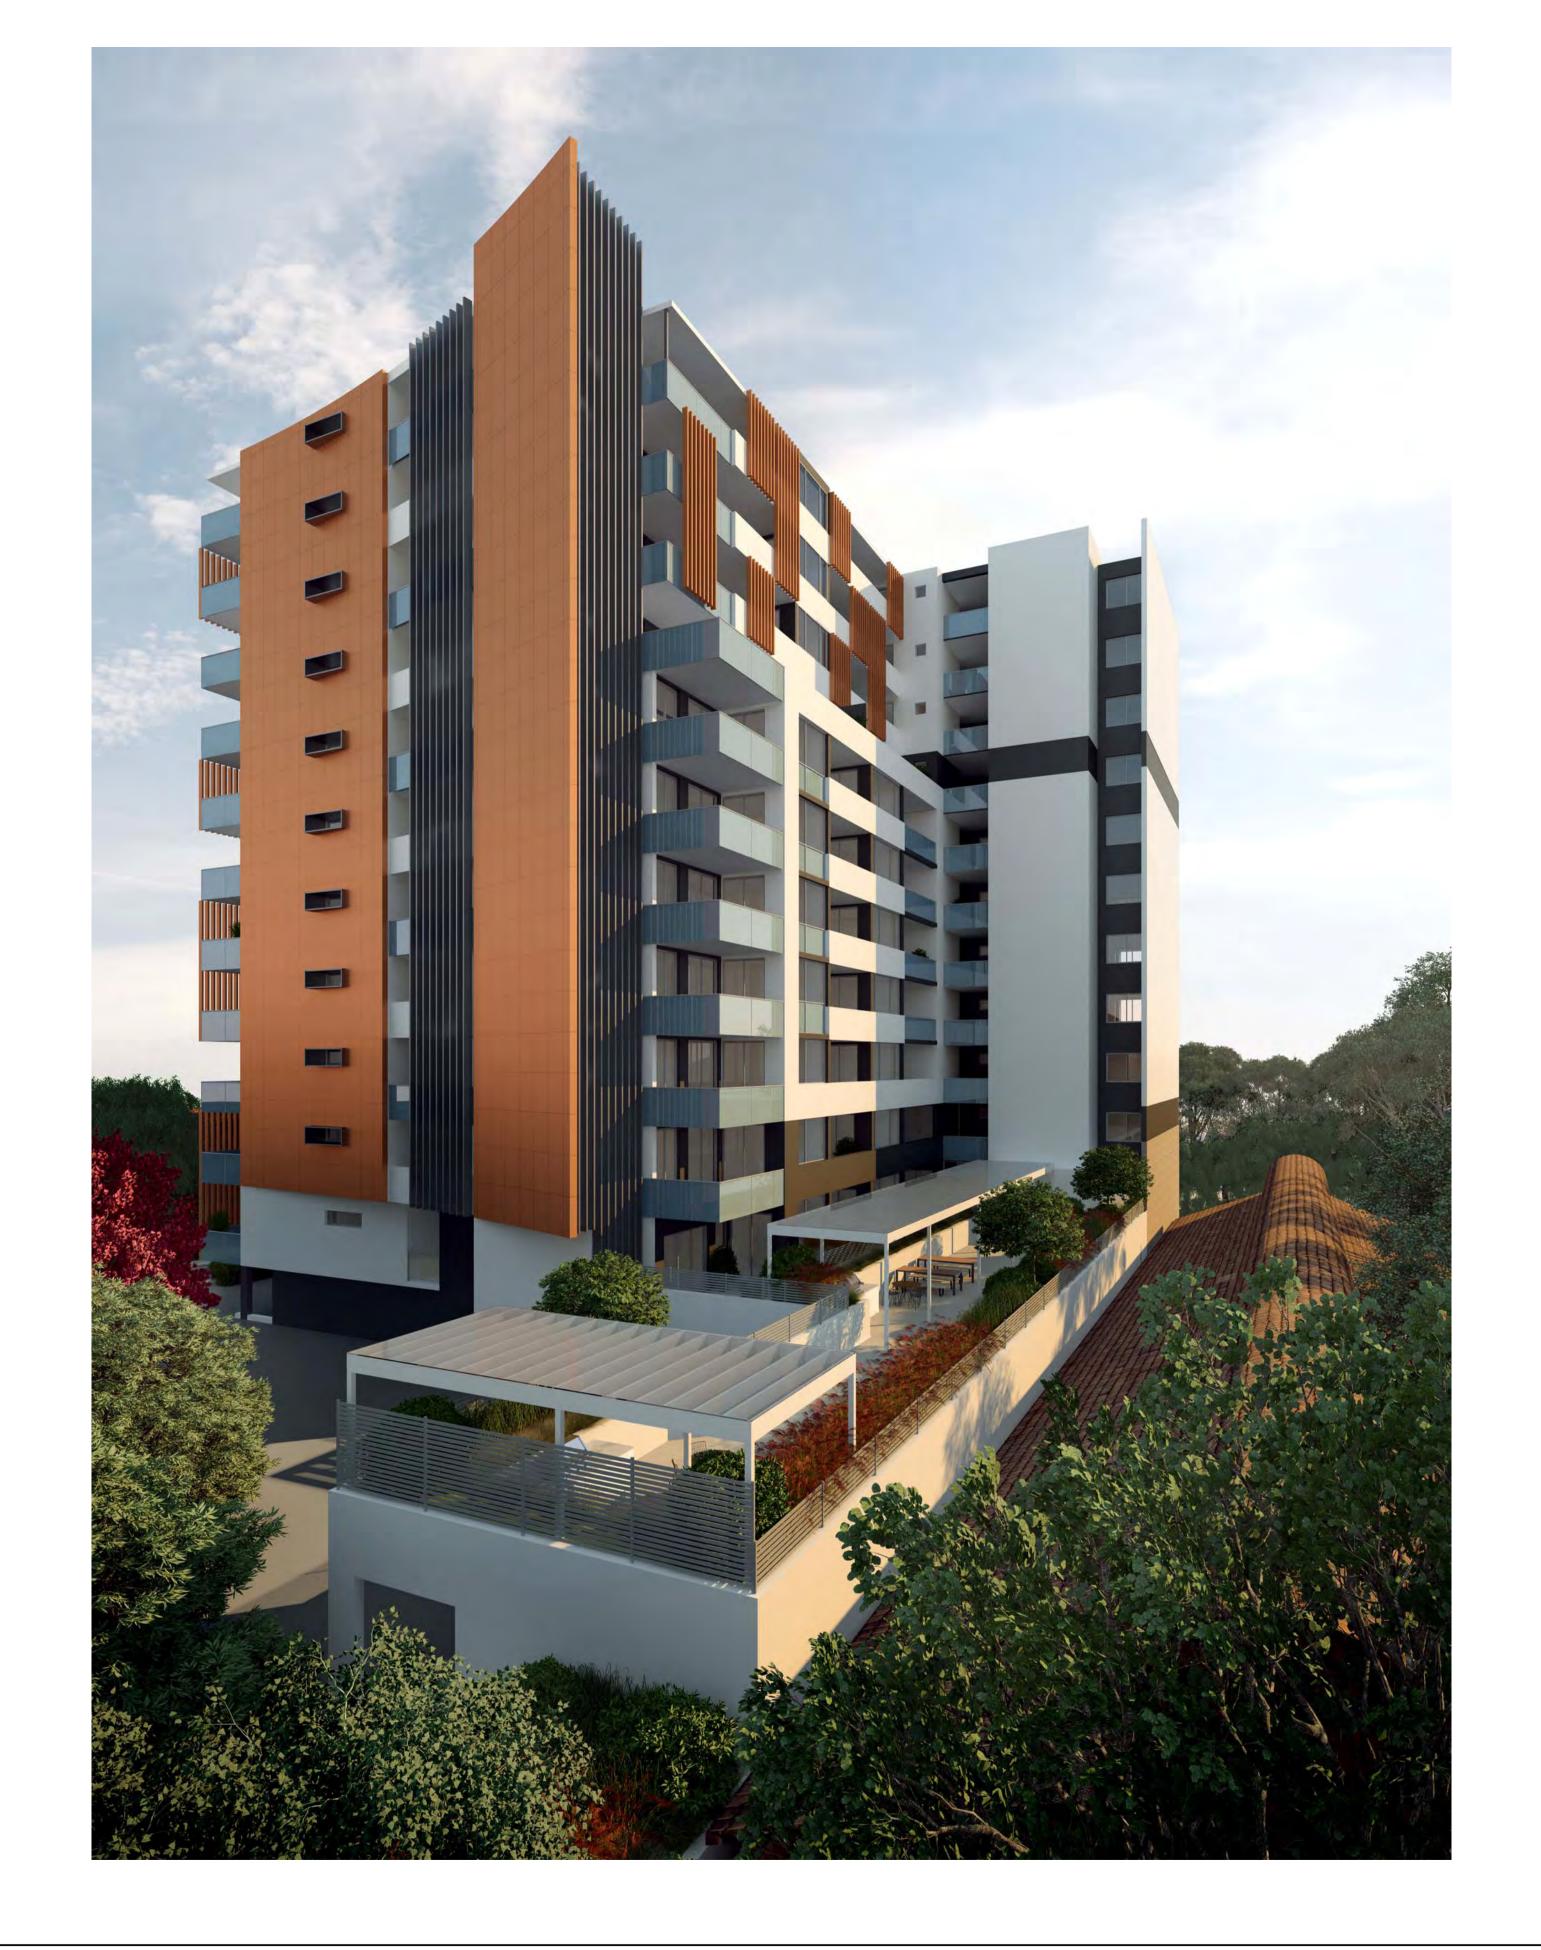

DRAWING No.

3D View - Height Study

COPYRIGHT: INFORMATION ON THIS DRAWING IS THE COPYRIGHT OF ZHINAR ARCHITECTS. COPYING OR USING THIS DRAWING IN WHOLE OR PART WITHOUT WRITTEN PERMISSION INFRINGES COPYRIGHT. ALL ART / GRAPHIC REPRESENTATIONS ARE INDICATIVE ONLY

DEVELOPMENT APPLICATION

PRELIMINARY

Height Study

Designe Author OCT 2014 L.G.A: AUBURN COUNCIL

zhinar ZHINAR ARCHITECTS A1 SHEET Zhinar Architects Pty Ltd ABN 28 495 869 790 SUITE 1,LEVEL 2 / 2 ROWE STREET, EASTWOOD 2122 TEL:(02)8893 8888 FAX:(02)8893 8833 WEB:www.zhinar.com.au

| Proposed Mixed-Use Development

5-7 NORTHUMBERLAND RD AUBURN, NSW 2144

GENERAL NOTES
Figured dimensions shall be taken in preference to scaling. Drawing to be read in conjunction with information on first page. Check all dimensions and levels on site before commencing work or ordering materials. All existing ground lines & trees location are approximate, therefore to be verified on-site by the builder. Any discrepancies to be verified back to Zhinar Architects before proceeding. All workmanship and materials shall comply with all relevant codes, ordinances, Australian Standards and manufactures instructions. Unless noted 'Issued for construction' drawing not to be used for construction.