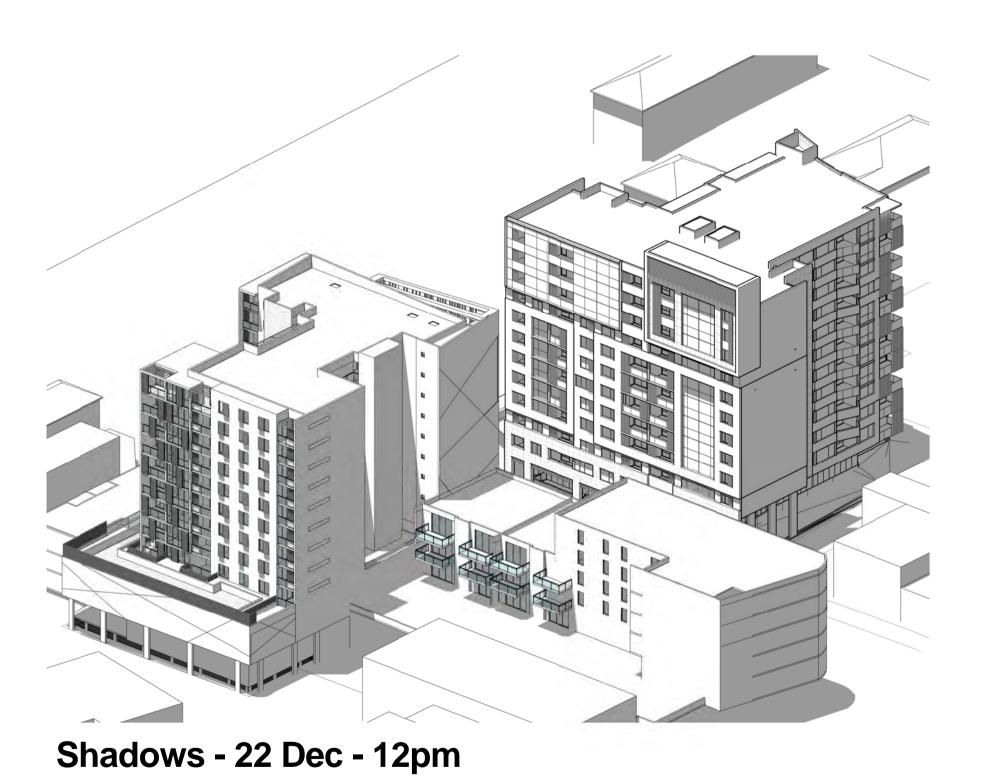

| Proposed Mixed-Use Development

5-7 NORTHUMBERLAND RD AUBURN, NSW 2144

2pm Dec 22

Shadows - 22 Dec - 1pm

1pm Dec 22

Shadows - 22 Dec - 2pm

|        |                            | 1                  |                          | 1              |
|--------|----------------------------|--------------------|--------------------------|----------------|
|        |                            |                    |                          |                |
|        |                            |                    |                          |                |
|        |                            |                    |                          |                |
|        |                            |                    |                          |                |
|        |                            |                    |                          |                |
| В      | RESPONSE TO COUNCIL LETTER | 18/05/2015         | JA,AH                    | RKK            |
| Α      | ISSUED FOR DA SUBMISSION   | 9/12/2014          | JA, AH                   | RKK            |
| ISSUE  | AMENDMENT                  | DATE               | DRAWN                    | CHECK          |
|        |                            |                    |                          |                |
| 26/05/ | 2015 2:03:57 PM            | Drawing is NOT VAI | LID or issued for use, u | iniess checked |