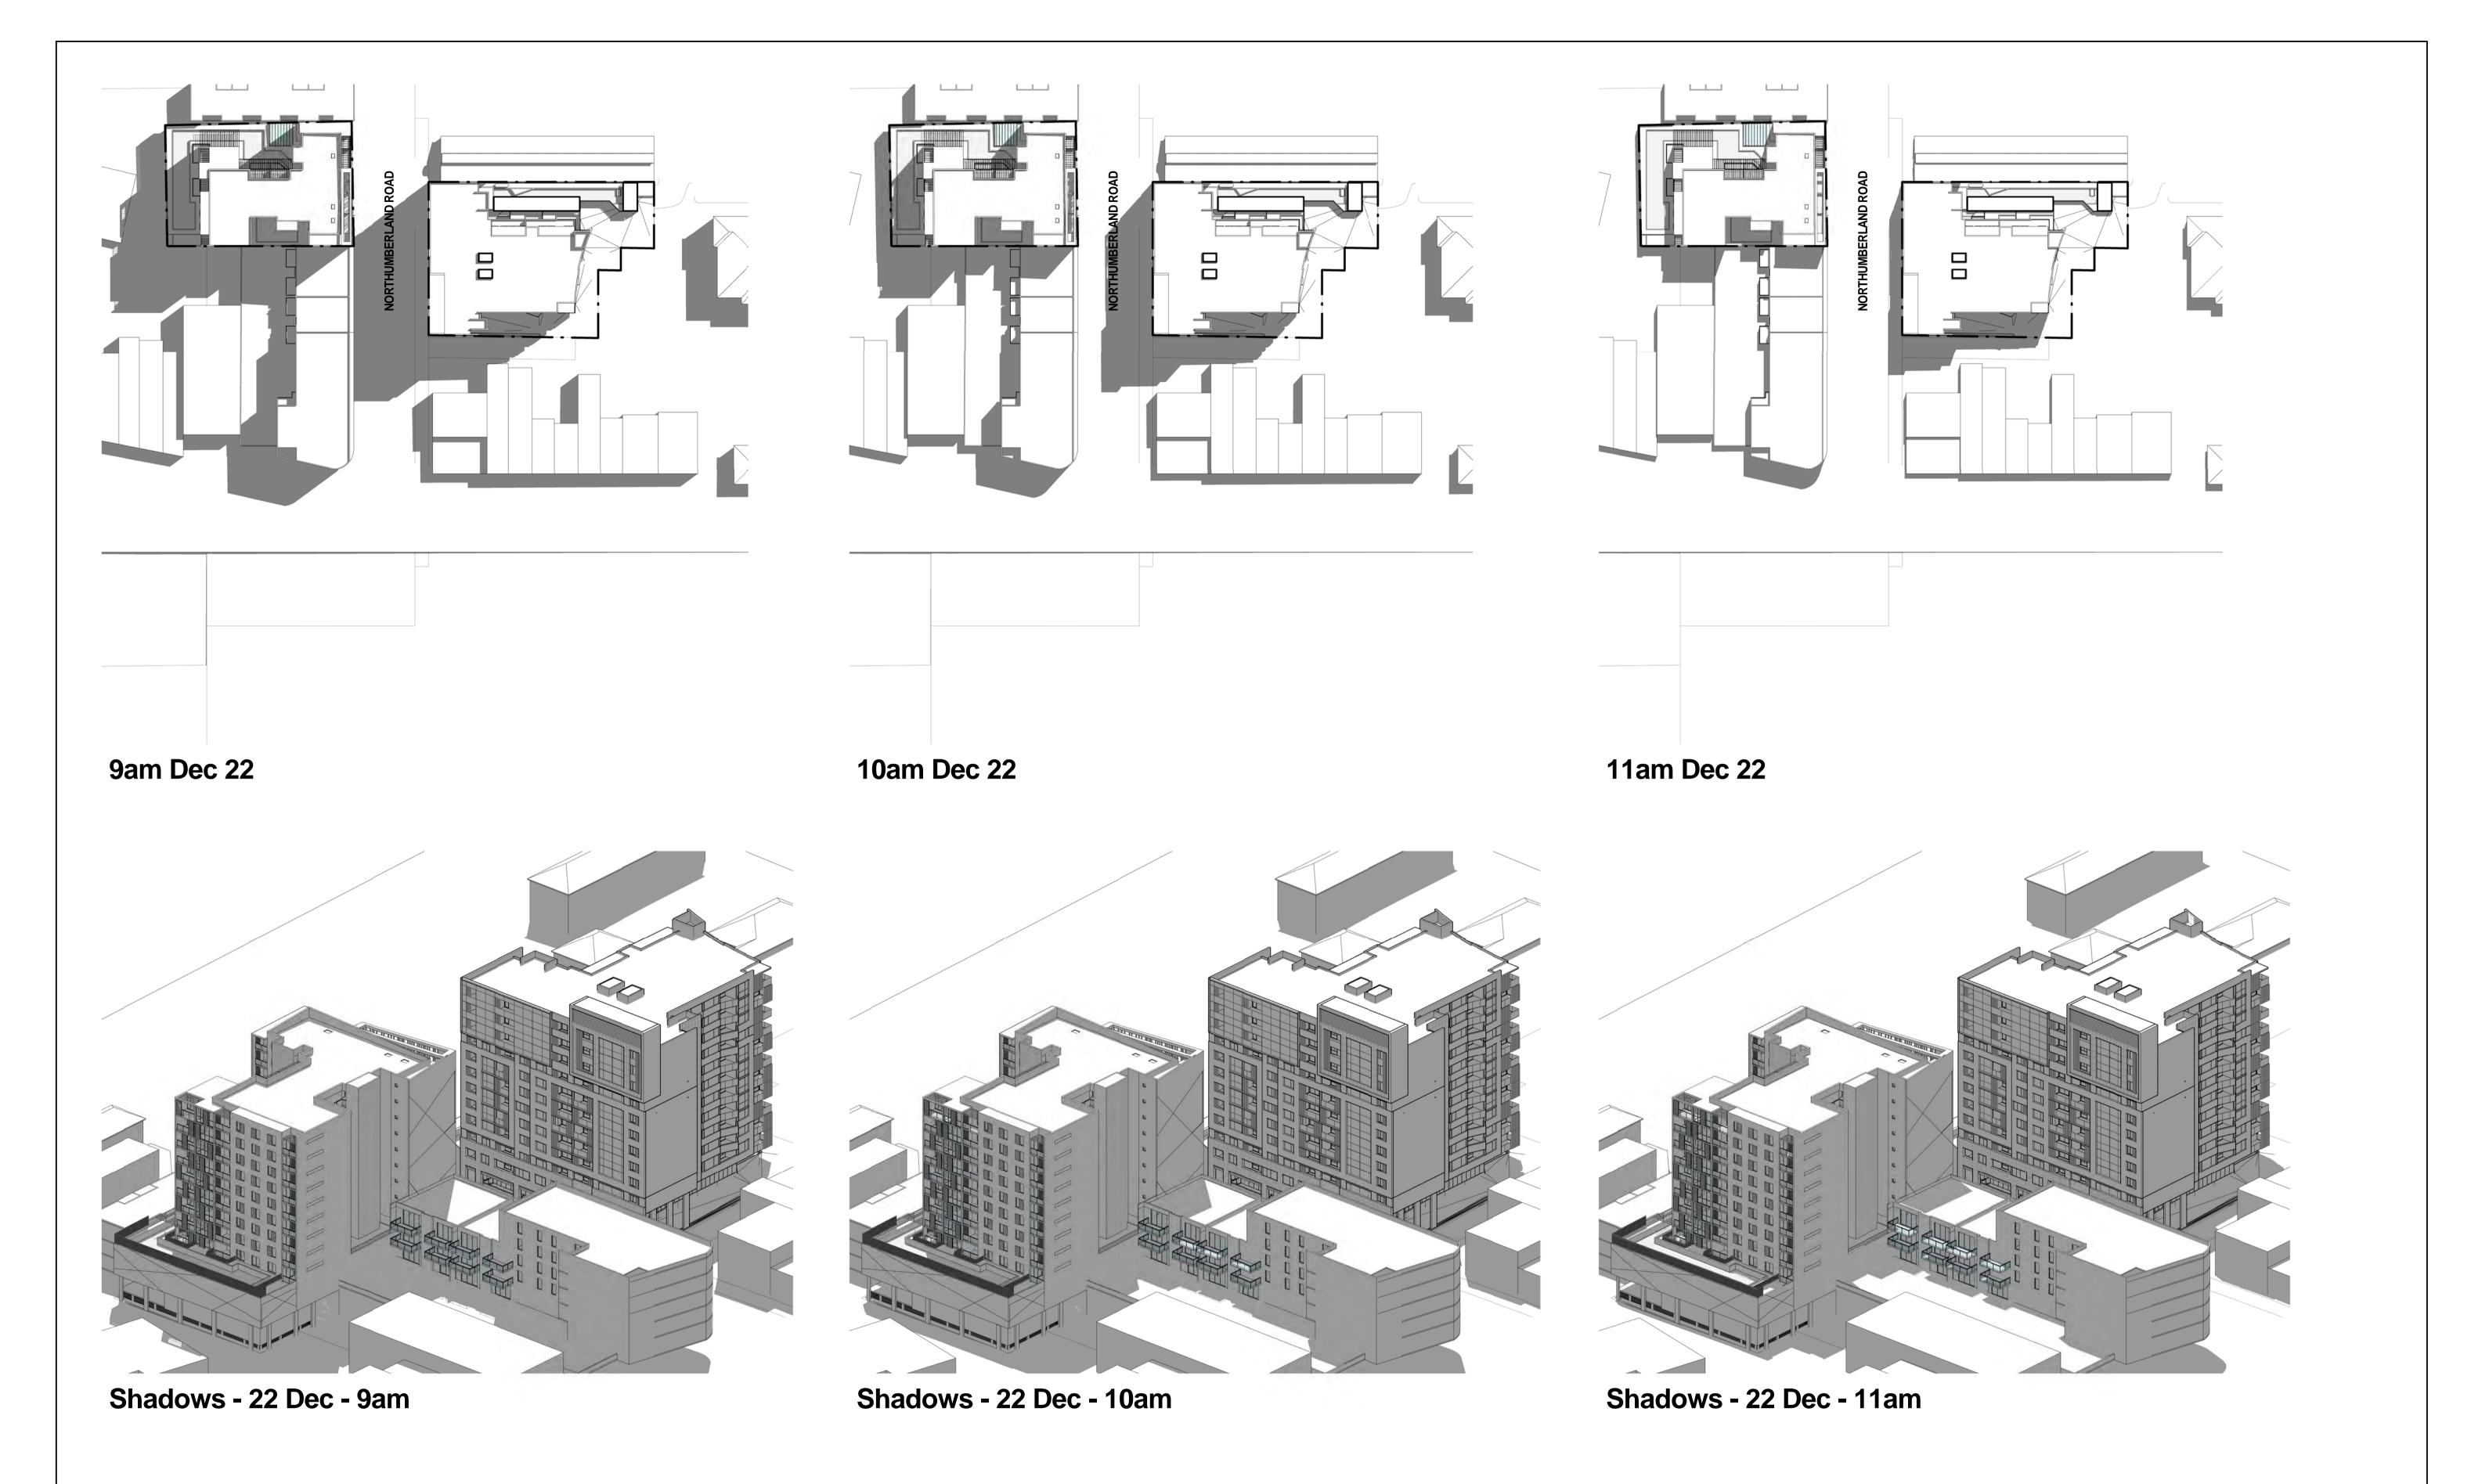

PROJECT STATUS:
DEVELOPMENT APPLICATION

Shadow Diagrams 3

DesigneAuthor OCT 2014 1:800 A1 SHEET L.G.A: AUBURN COUNCIL

| Proposed Mixed-Use Development

5-7 NORTHUMBERLAND RD AUBURN, NSW 2144

COPYRIGHT: INFORMATION ON THIS DRAWING IS THE COPYRIGHT OF ZHINAR ARCHITECTS. COPYING OR USING THIS DRAWING IN WHOLE OR PART WITHOUT WRITTEN PERMISSION INFRINGES COPYRIGHT. ALL ART / GRAPHIC REPRESENTATIONS ARE INDICATIVE ONLY

PROJECT STATUS:
DEVELOPMENT APPLICATION

PRELIMINARY

Shadow Diagrams 4

L.G.A: AUBURN COUNCIL

zhinar ZHINAR ARCHITECTS DesigneAuthor OCT 2014 1:800 A1 SHEET Zhinar Architects Pty Ltd ABN 28 495 869 790 SUITE 1,LEVEL 2 / 2 ROWE STREET, EASTWOOD 2122 TEL:(02)8893 8888 FAX:(02)8893 8833 WEB:www.zhinar.com.au